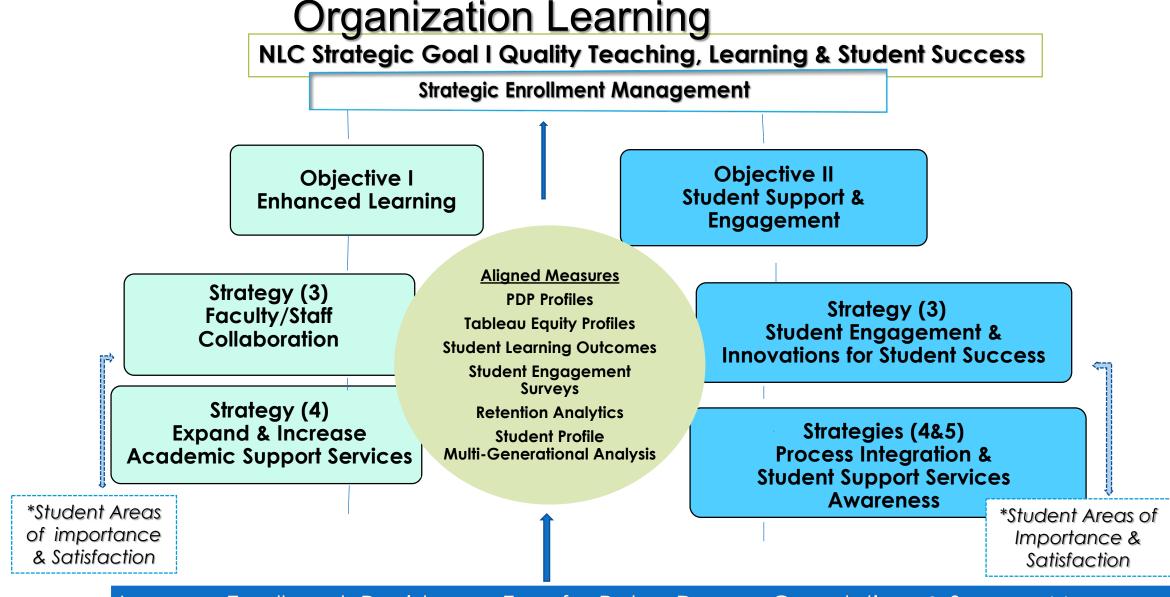

## **Organization Learning**

Increase Enrollment, Persistence, Transfer Rates, Degree Completions & Success Measures