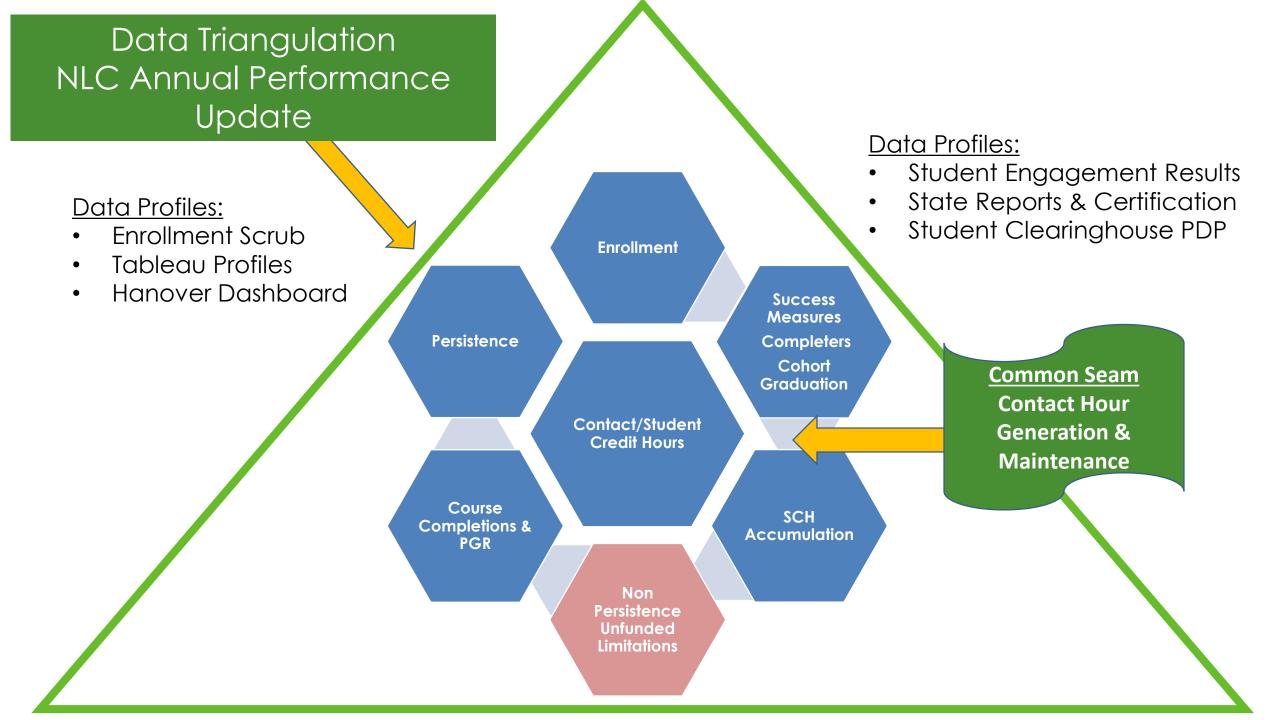

## NLC Operational Alignment Levels

Performance Snapshots of Institutional Goal Attainment Measures Annual /Semester

- Enrollment
- Degree Completion
- Graduation Rate
- Student Persistence
- Student Engagement
- · Postsecondary Transfers
- Employment Outcomes

Scorecard of Key Operational Measures in Support of Attainment Goals

(Monthly/ Weekly)

- High Risk Course
- Student Contact/Credit Hours
- Advisor Ratios
- Course Completions
- Productive Grade Rates
- Student & Employee Satisfaction Surveys