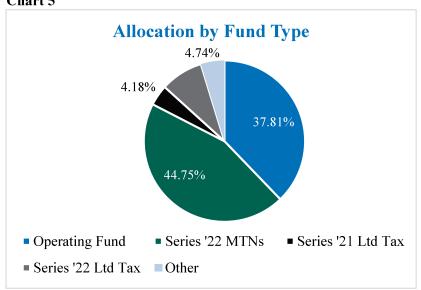

## **Quarterly Investment Report**

September 1, 2023 — November 30, 2023 Portfolio Overview

- Chart 5 illustrates the portfolio's composition by fund type. The District's Operating Fund will ebb and flow as revenues and expenditures occur. The District's construction funds from bond proceeds will be spent as capital improvement plans are completed.
- Chart 6 shows the total balance of each fund as of the period end.

## Chart 5