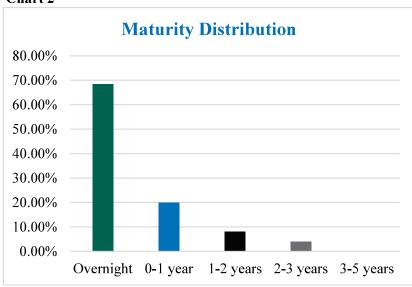

## **Quarterly Investment Report**

September 1, 2023 — November 30, 2023 Portfolio Overview

- Chart 1 shows the portfolio's diversification by security type. A diversified portfolio contains a variety of asset types in an attempt to limit exposure to any single asset or risk.
- Chart 2 illustrates the portfolio's diversification by maturity and will correspond to the liquidity needs of the District throughout the year.

### Chart 2