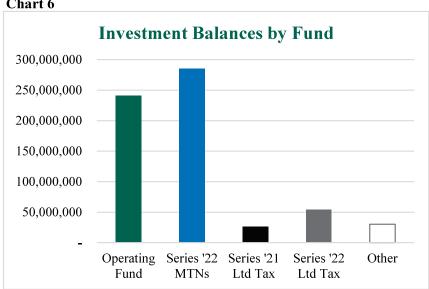

## **Quarterly Investment Report**

September 1, 2023 — November 30, 2023 Portfolio Overview

- Chart 5 illustrates the portfolio's composition by fund type. The District's Operating Fund will ebb and flow as revenues and expenditures occur. The District's construction funds from bond proceeds will be spent as capital improvement plans are completed.
- Chart 6 shows the total balance of each fund as of the period end.

## Chart 6