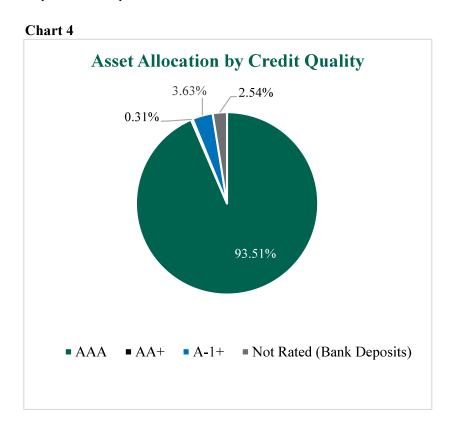

## **Quarterly Investment Report**

September 1, 2023 — November 30, 2023 Portfolio Overview

- Chart 3 shows diversification by issuer and will change over time as new investments are purchased and existing investments mature. Diversification by issuer reduces the impact an issuer's default will have on the portfolio.
- Chart 4 illustrates diversification by credit quality and provides a view of the portfolio's exposure to credit/default risk.