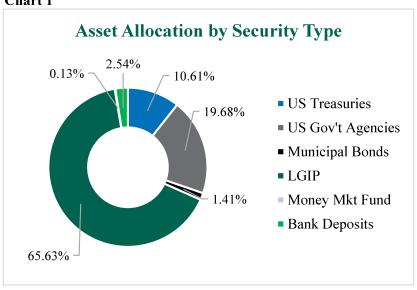

## **Quarterly Investment Report**

September 1, 2023 — November 30, 2023 Portfolio Overview

- Chart 1 shows the portfolio's diversification by security type. A diversified portfolio contains a variety of asset types in an attempt to limit exposure to any single asset or risk.
- Chart 2 illustrates the portfolio's diversification by maturity and will correspond to the liquidity needs of the District throughout the year.

Chart 1