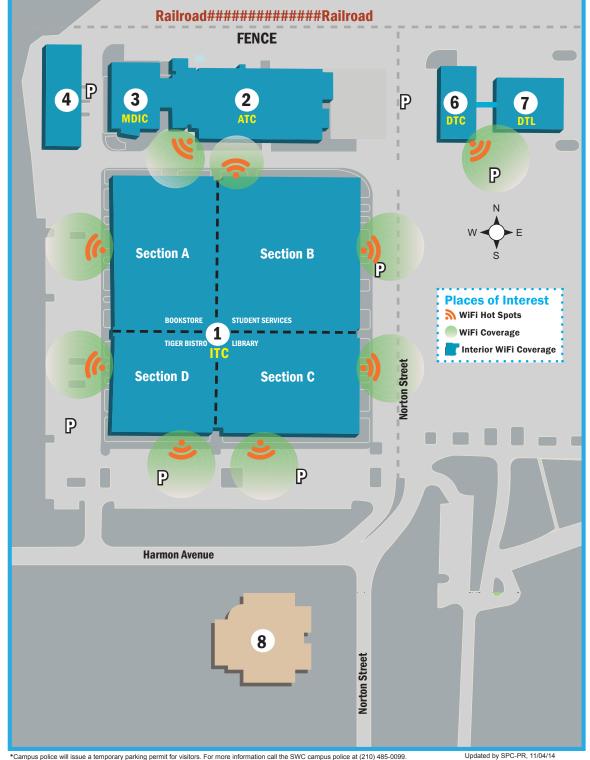

### **SWC CAMPUS WIFI MAP**

800 Quintana Road. San Antonio, Texas 78211 (210) 486-7000

# Industrial Technology Center (ITC), Building 1

Section A - Air Conditioning Program, Bookstore, Electrical Program, Plumbing Program, Manufacturing Technology Program, Life Space Center

Section B - Auto Collision Repair Program, Business Office (Bursar), Home Building Program, Mailroom, Student Support Services Center (Advising, Financial Aid, Records and Registration)

Section C - Centers of Excellence for Math and Science. Division of Workforce Development and Continuing Education, Learning Resource Center (Library), Phoenix Middle College Program

Section D - Campus Police, Tiger Bistro, Welding Program, Student Activity Center

#### Aircraft Technology Center (ATC), Building 2 Aircraft Classrooms and Lab

## Multi-Disciplinary Instructional Center (MDIC), **Building 3**

Alamo Area Aerospace Academy, College Health Center, College Services, IT Open Computer Lab, Information and Communications Technology, Multi-Modal Transportation Technology, Office for Dean of Applied Science and Technology

- **Building 4**
- Diesel Technology Center (DTC), Building 6 Diesel Classrooms
- Diesel Technology Lab (DTL), Building 7 Diesel Technology Lab
- **Workforce Center for Excellence, Building 8**