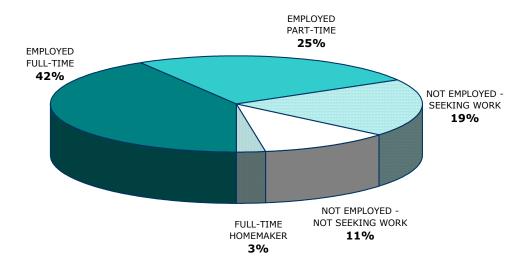

# St. Philip's College Student Employment Status Fall 2005

Source: Student Tracking Survey (AFA 020; 5/25/06)