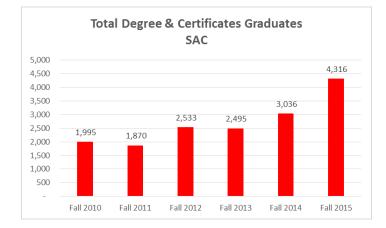

|
| Non-Exempt                   | 19,515         | 19,196    | 17,867     | 17,182    | 17,182    |
| Total Fall Headcount         | 22,083         | 22,014    | 20,725     | 20,467    | 20,976    |
| % Tuition-Exempt             | 11.6%          | 12.8%     | 13.8%      | 16.1%     | 18.1%     |
| Contact Hours "All-In" *     | FY13           | FY14      | FY15       | FY16      | FY17      |
| (includes DC on & off, & CE) | Actual         | Actual    | Actual     | Projected | Budget    |
| Total Contact Hours (CH)     | 7,388,918      | 7,072,706 | 6,503,021  | 6,417,002 | 6,329,468 |
|                              |                |           |            |           |           |
| * Contact hours include al   | l dual credit, | on-campus | & off-camp | us and CE |           |









| "Where the Work is Performed"            |                                                                                                                                                                                                                                                                                               |                                                                                                                                                                                                                                                                                       |  |
|------------------------------------------|------------------------------------------------------------------------------------------------------------------------------------