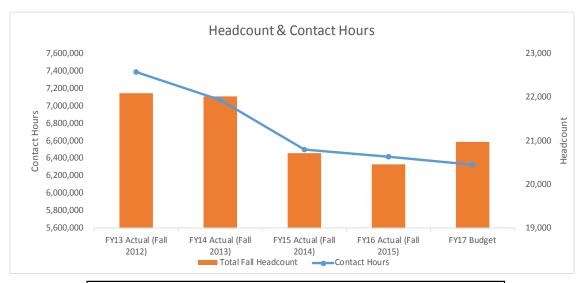

e Items:                                                               |               |           |          |           |
| Vacancy Credit (Incl. Fringe Benefits)                                          |               | (1.0)     | (0.9)    | (0.9      |
| Compensation Adjustment (Incl. Fringe Benefits)                                 |               |           | 2.5      | 2.5       |
| Student Success (Institutes)                                                    |               |           | 0.2      | 0.2       |
| Total Expenses with Overlays                                                    | 65.5          | 60.5      | 67.2     | 67.2      |
| % Of Instruction/ AcadSupport/ StudentSrvs to<br>Total Expenses before Overlays | 81%           | 79%       | 83%      | 80%       |



|                              | FY13           | FY14      | FY15       | FY16      | FY17      |
|------------------------------|----------------|-----------|------------|-----------|-----------|
| Fall Headcount               | Actual         | Actual    | Actual     | Actual    | Budget    |
| Exempt                       | 2,568          | 2,818     | 2,858      | 3,285     | 3,794     |
| Non-Exempt                   | 19,515         | 19,196    | 17,867     | 17,182    | 17,182    |
| Total Fall Headcount         | 22,083         | 22,014    | 20,725     | 20,467    | 20,976    |
| % Tuition-Exempt             | 11.6%          | 12.8%     | 13.8%      | 16.1%     | 18.1%     |
| Contact Hours "All-In" *     | FY13           | FY14      | FY15       | FY16      | FY17      |
| (inc