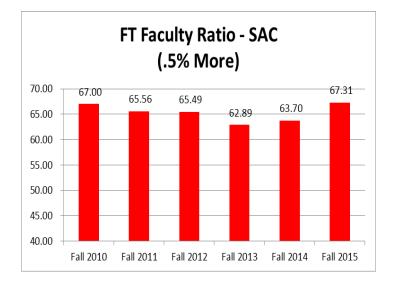

|
| Non-Exempt                   | 19,515         | 19,196    | 17,867     | 17,182    | 17,182    |
| Total Fall Headcount         | 22,083         | 22,014    | 20,725     | 20,467    | 20,976    |
| % Tuition-Exempt             | 11.6%          | 12.8%     | 13.8%      | 16.1%     | 18.1%     |
| Contact Hours "All-In" *     | FY13           | FY14      | FY15       | FY16      | FY17      |
| (includes DC on & off, & CE) | Actual         | Actual    | Actual     | Projected | Budget    |
| Total Contact Hours (CH)     | 7,388,918      | 7,072,706 | 6,503,021  | 6,417,002 | 6,329,468 |
|                              |                |           |            |           |           |
| * Contact hours include al   | l dual credit, | on-campus | & off-camp | us and CE |           |









| "Where the Work is Performed"            |                                                                                                                                                                                                                                                                                               |                                                                                                                                                                                                                                                                                       |  |
|------------------------------------------|----------------------------------------------------------------------------------------------------------------------------------------