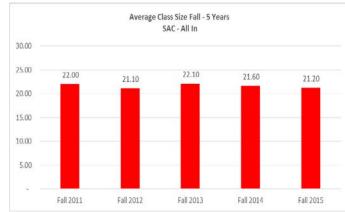

|
| Non-Exempt                   | 19,515         | 19,196    | 17,867     | 17,182    | 17,182    |
| Total Fall Headcount         | 22,083         | 22,014    | 20,725     | 20,467    | 20,976    |
| % Tuition-Exempt             | 11.6%          | 12.8%     | 13.8%      | 16.1%     | 18.1%     |
| Contact Hours "All-In" *     | FY13           | FY14      | FY15       | FY16      | FY17      |
| (includes DC on & off, & CE) | Actual         | Actual    | Actual     | Projected | Budget    |
| Total Contact Hours (CH)     | 7,388,918      | 7,072,706 | 6,503,021  | 6,417,002 | 6,329,468 |
|                              |                |           |            |           |           |
| * Contact hours include al   | l dual credit, | on-campus | & off-camp | us and CE |           |









| "Where the Work is Performed"            |                                                                                                                                                                                                                                                                                               |                                                                                                                                                                                                                                                                                       |  |
|------------------------------------------|--------------------------------------------------------------------------------------------------------------------------------------