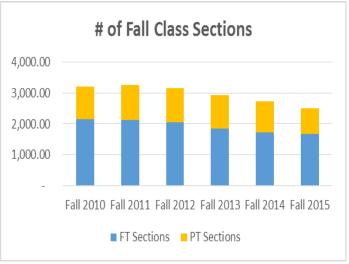

| Non-Exempt                   | 19,515         | 19,196    | 17,867     | 17,182    | 17,182    |
| Total Fall Headcount         | 22,083         | 22,014    | 20,725     | 20,467    | 20,976    |
| % Tuition-Exempt             | 11.6%          | 12.8%     | 13.8%      | 16.1%     | 18.1%     |
| Contact Hours "All-In" *     | FY13           | FY14      | FY15       | FY16      | FY17      |
| (includes DC on & off, & CE) | Actual         | Actual    | Actual     | Projected | Budget    |
| Total Contact Hours (CH)     | 7,388,918      | 7,072,706 | 6,503,021  | 6,417,002 | 6,329,468 |
|                              |                |           |            |           |           |
| * Contact hours include al   | l dual credit, | on-campus | & off-camp | us and CE |           |









| "Where the Work is Performed"            |                                                                                                                                                                                                                                                                                               |                                                                                                                                                                                                                                                                                       |  |
|------------------------------------------|------------------------------------------------------------------------------------------------------------------------------------------