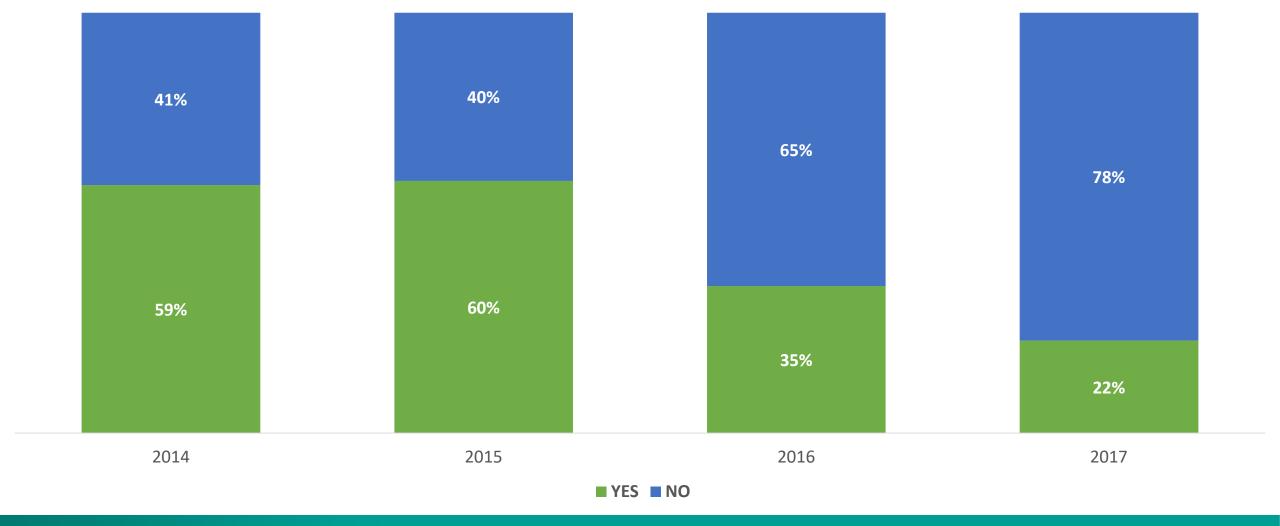

# PACfest has historically been a non-alcoholic event. If beer was served in a restricted area, would you attend PACfest next year?