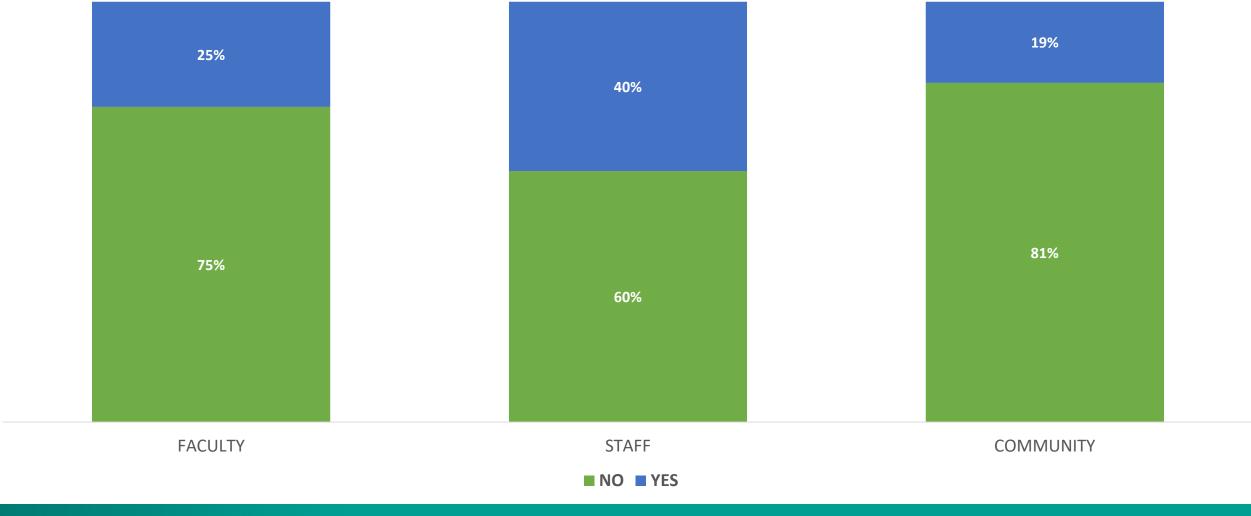

# Other than PACfest, have you ever attended any event at Palo Alto College, or used any of the services on campus?