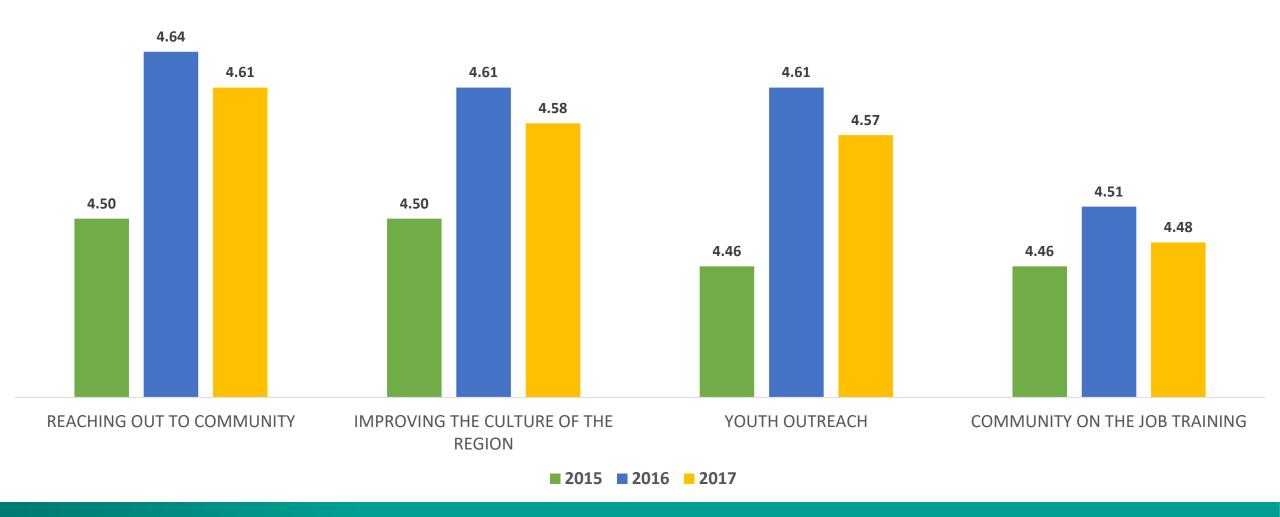

#### How would you rate Palo Alto College in the following areas:

(Scale: 1= Poor; 2= Regular; 3= Neutral; 4= Good; 5= Excellent)