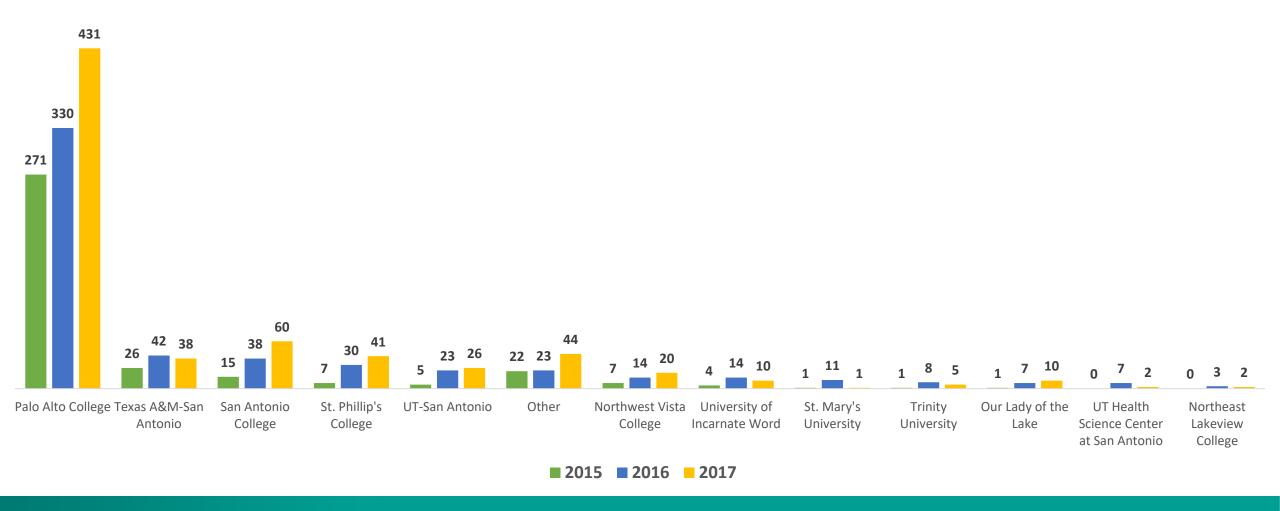

# If you attend a college or university, please select any you are currently attending: (select any that apply)