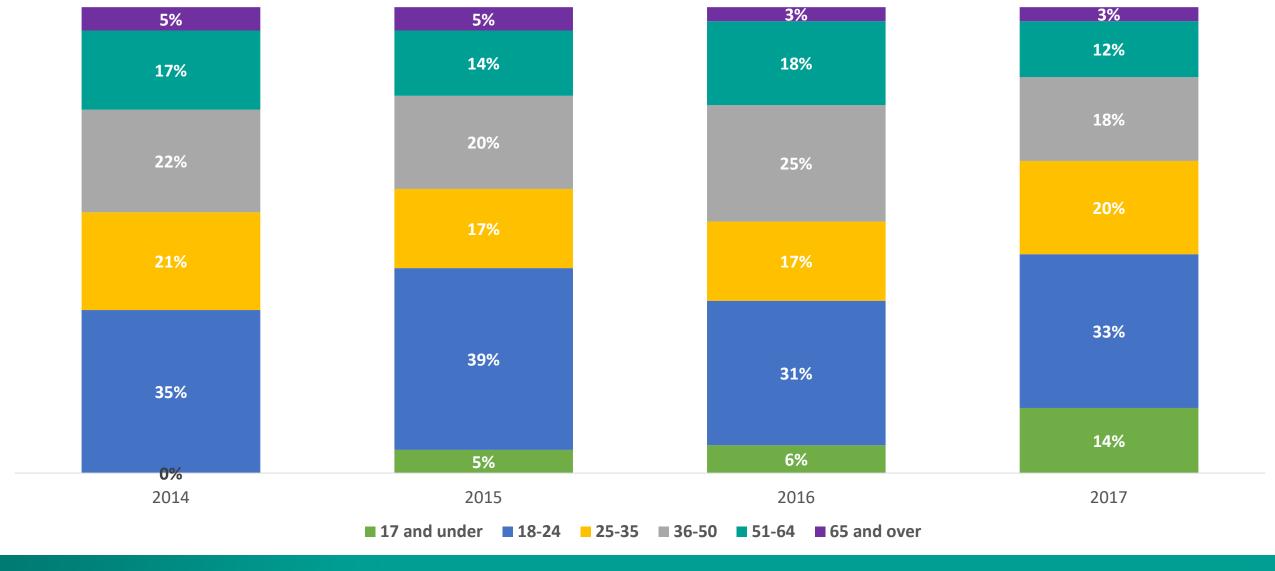

culty, employees and the community as means of complying with \*SACS 3.3.1.5.
- ❖ From 12:30 PM to 08:00 PM, the Knowledge Management Team obtained **814** surveys (98 more than last year) with assistance of IT Staff volunteers. Surveys needed to be filled at least 50% in key areas.
- ❖ Individuals who completed surveys secured a give away prize (Sunglasses with PAC logo or Tumbler with PAC logo)

\*SACS 3.3.1.5: The institution identifies expected outcomes, assesses the extent to which it achieves these outcomes, and provides evidence of improvement based on analysis of the results in each of the following areas: (Institutional Effectiveness). Community/public service within its mission, if appropriate





### **Historical Participant Gender**







### **Historical Age Distribution**







#### **Historical Participant Type**







### Are you currently enrolled at a college or university?







# If you attend a college or university, please select any you are currently attending: (select any that apply)







#### How many times have you attended PACfest?







### How did you hear about this year's PACfest?







#### How did you hear about this year's PACfest? (Other)







# Other than PACfest, have you ever attended any event at Palo Alto College, or used any of the services on campus?







# Other than PACfest, have you ever attended any event at Palo Alto College, or used any of the services on campus?







#### If you have, please let us know which event or service







#### How would you rate Palo Alto College in the following areas:

(Scale: 1= P