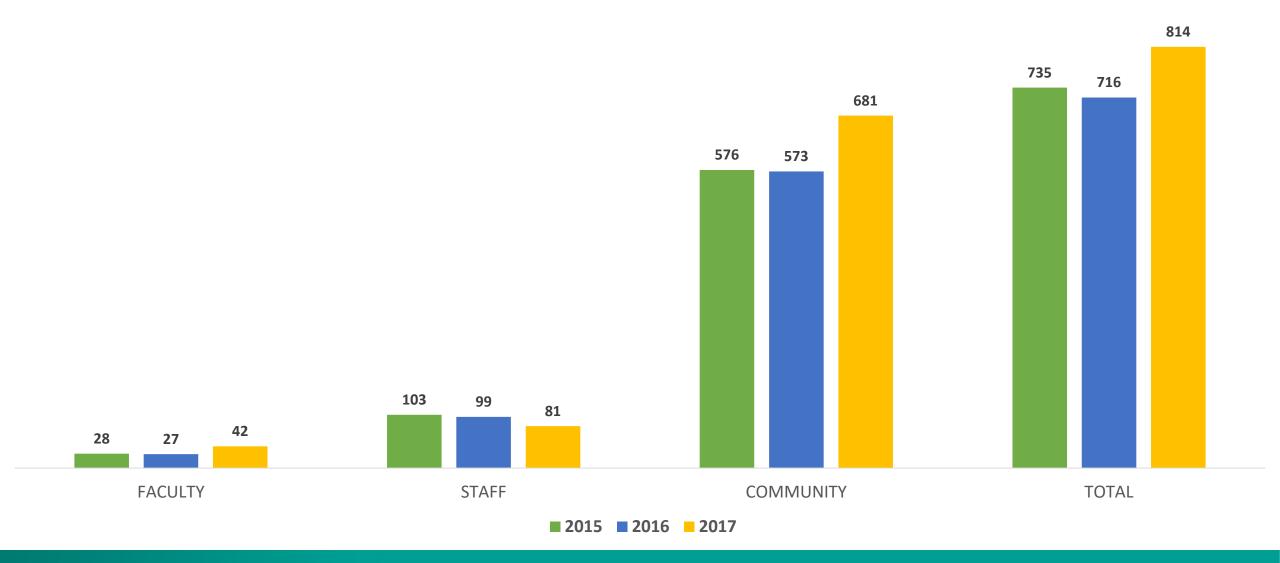

of complying with \*SACS 3.3.1.5.
- ❖ From 12:30 PM to 08:00 PM, the Knowledge Management Team obtained **814** surveys (98 more than last year) with assistance of IT Staff volunteers. Surveys needed to be filled at least 50% in key areas.
- ❖ Individuals who completed surveys secured a give away prize (Sunglasses with PAC logo or Tumbler with PAC logo)

\*SACS 3.3.1.5: The institution identifies expected outcomes, assesses the extent to which it achieves these outcomes, and provides evidence of improvement based on analysis of the results in each of the following areas: (Institutional Effectiveness). Community/public service within its mission, if appropriate





### **Historical Participant Gender**







### **Historical Age Distribution**







#### **Historical Participant Type**







### Are you currently enrolled at a college or university?







# If you attend a college or university, please select any you are currently attending: (select any that apply)







#### How many times have you attended PACfest?







### How did you hear about this year's PACfest?







#### How did you hear about this year's PACfest? (Other)







# Other than PACfest, have you ever attended any event at Palo Alto College, or used any of the services on campus?







# Other than PACfest, have you ever attended any event at Palo Alto College, or used any of the services on campus?







#### If you have, please let us know which event or service







#### How would you rate Palo Alto College in the following areas:

(Scale: 1= Poor; 2= Regular; 3= Neutral; 4= Good; 5= Exc