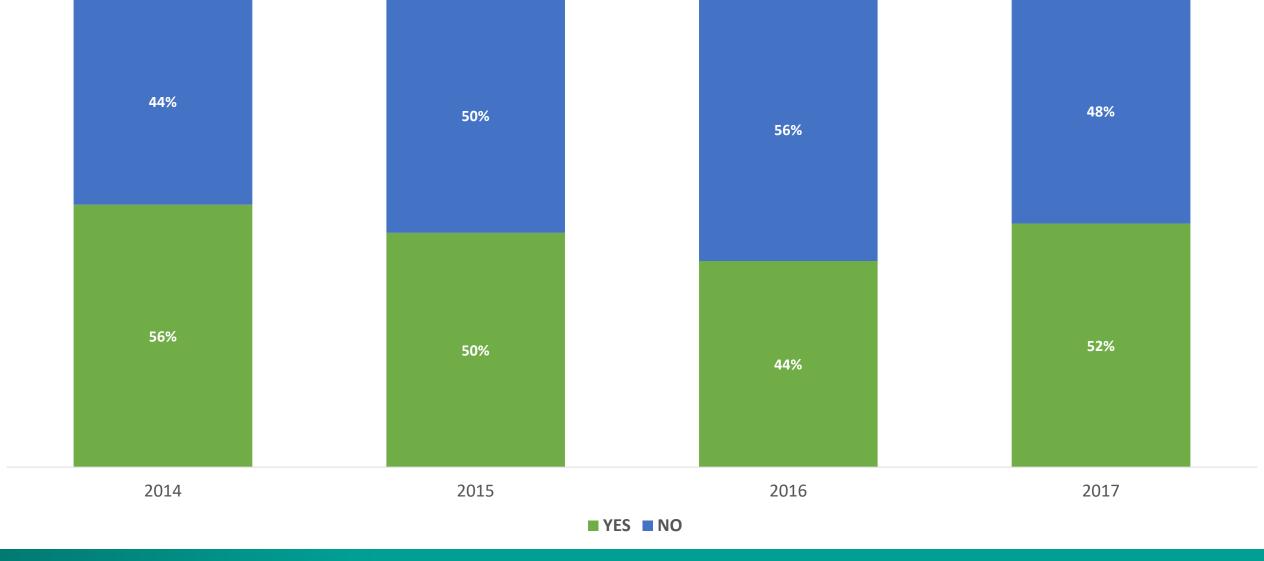

# PACfest has historically been a non-alcoholic event. If beer was served in a restricted area, would you attend PACfest next year?