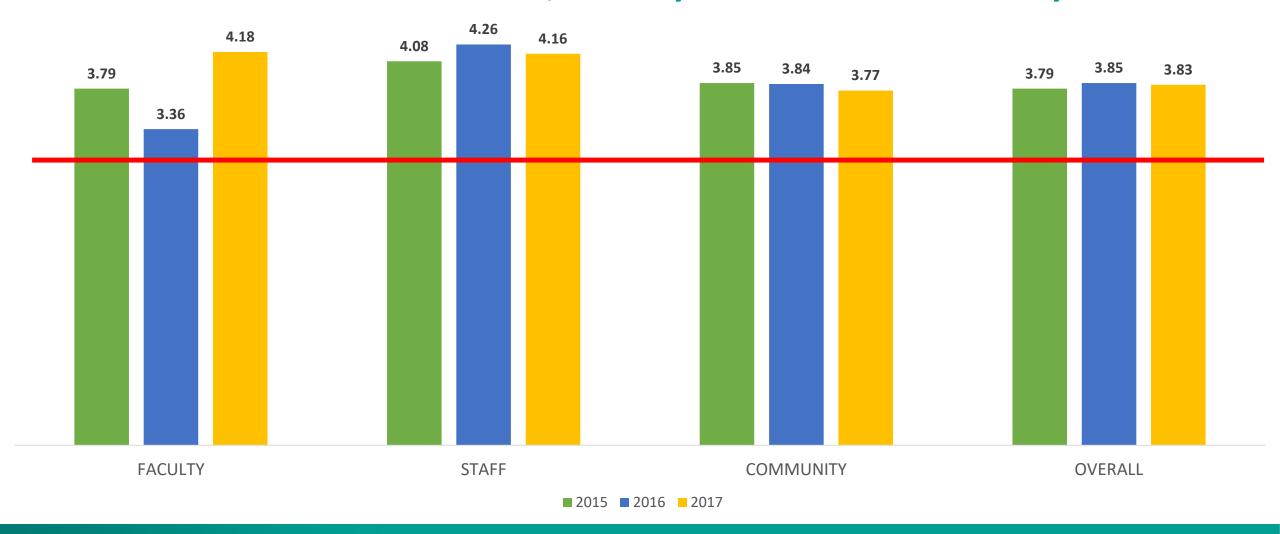

#### **Historical Participant Type**

#### How would you rate Palo Alto College in the following areas:

(Scale: 1= Poor; 2= Regular; 3= Neutral; 4= Good; 5= Excellent)