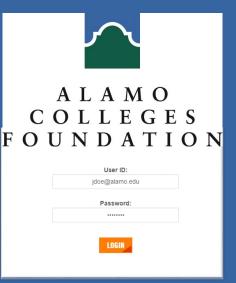

## **User ID:** Alamo Email [jdoe@alamo.edu]

**Password:** GIVEXXXX (Last 4 of Banner ID) If Banner ID =90001234,then Password= GIVE1234