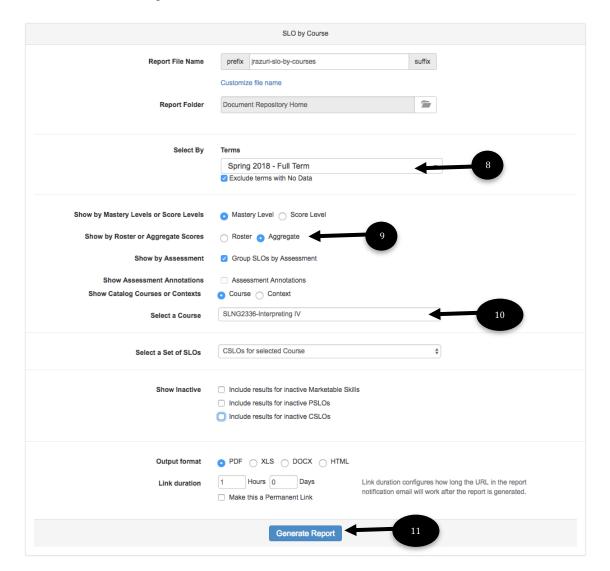

- 8. Select the desired term(s)
- 9. Click on Aggregate
- 10. Click on the desired class (only one class can be run at a time)
- 11. Click Genreate Report

12. In the document library, wait until the file shows as complete.