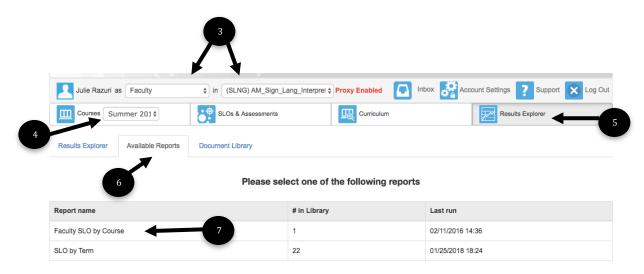

- 1. Enter your username and password and click Login
- 2. Select eLumen User and click Continue

- 3. Be sure you in the role of Faculty and that you are in the correct discipline.
- 4. Select the term you will be printing the report for
- 5. Click the Results Explorer tab
- 6. Click on the sub tab Available Reports
- 7. Click Faculty SLO by Course

- 8. Select the desired term(s)
- 9. Click on Aggregate
- 10. Click on the desired class (only one class can be run at a time)
- 11. Click Genreate Report

12. In the document library, wait until the file shows as complete.