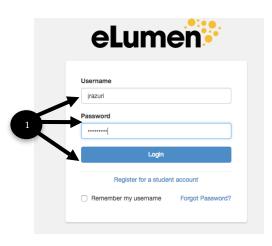

- 1. Enter your username and password and click Login
- 2. Select eLumen User and click Continue

- 3. Be sure you in the role of Faculty and that you are in the correct discipline.
- 4. Select the term you will be printing the report for
- 5. Click the Results Explorer tab
- 6. Click on the sub tab Available Reports
- 7. Click Faculty SLO by Course