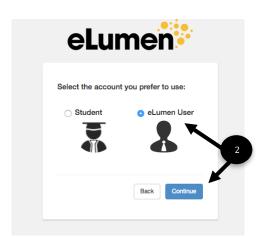

- 1. Enter your username and password and click Login
- 2. Select eLumen User and click Continue

- 3. Be sure you in the role of Faculty and that you are in the correct discipline.
- 4. Select the term you will be printing the report for
- 5. Click the Results Explorer tab
- 6. Click on the sub tab Available Reports
- 7. Click Faculty SLO by Course