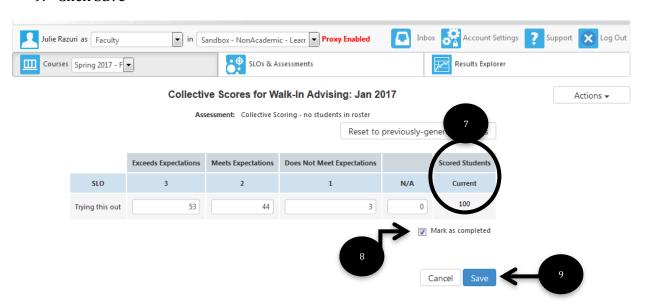

6. You will see that all boxes are at zero. In the areas, you will enter the number of students who Exceeds Expectations, Meets Expectations, Does Not Meet Expectations or N/A.

- 7. After you have entered all the student data, you will see the grand total of Scored Students
- 8. Click Mark As Completed
- 9. Click Save