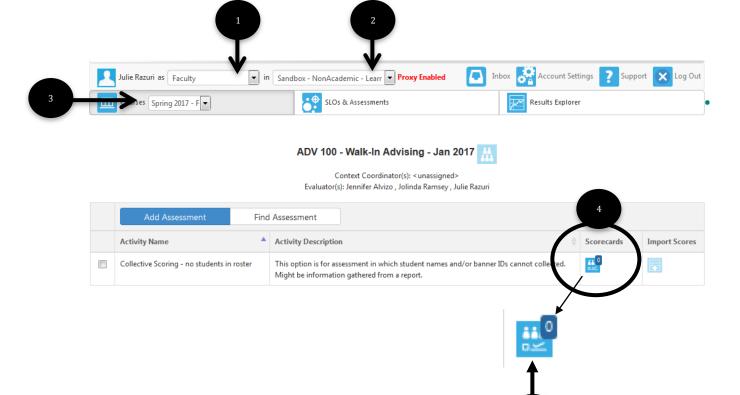

When in the role of Faculty, the below image is the home page view.

- 1. Click the drop down menu and select Faculty your role
- 2. Click the drop down menu to select the correct Department
- 3. Verify you are in the correct Term
- 4. Scorecards that need to be completed will show in blue with a zero in the right upper corner
- 5. Click on the collective scorecard