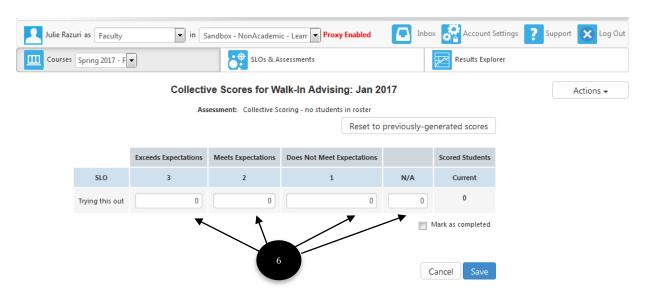

6. You will see that all boxes are at zero. In the areas, you will enter the number of students who Exceeds Expectations, Meets Expectations, Does Not Meet Expectations or N/A.

- 7. After you have entered all the student data, you will see the grand total of Scored Students
- 8. Click Mark As Completed
- 9. Click Save