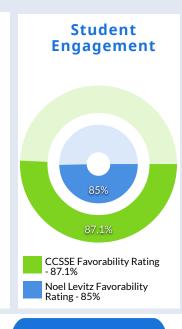

## Student Profile

Northeast Lakeview College

Report time frame: Certified Fall 2019

**Student Demographics** 









Dual Credit Students

15%

Military Connected Students

16%

FTIC Require Remediation

54.5%

Economically Disadvantaged

24.7%

## **Student Success**







Percent of FTIC Students who Transfer to a Senior Institution

43.4%

Students Employed and/or Enrolled Within 6 Months of Graduation

90.4%

## **NLC Mission:**

Northeast Lakeview College empowers its students for success by offering educational programs and cultural enrichment opportunities. The College provides quality teaching, measurable learning, and public service that contributes to the earning of associate degrees and certificates to improve its community's future.