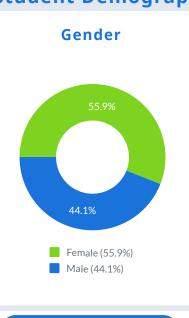

## Student Profile

Northeast Lakeview College

Report time frame: Certified Fall 2019

**Student Demographics** 

Dual Credit Students

15%

Military Connected Students

16%