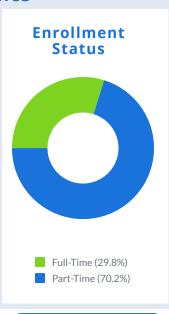

## Student Profile

Northeast Lakeview College

Report time frame: Certified Fall 2019

**Student Demographics** 

Dual Credit Students

15%

Military Connected Students

16%