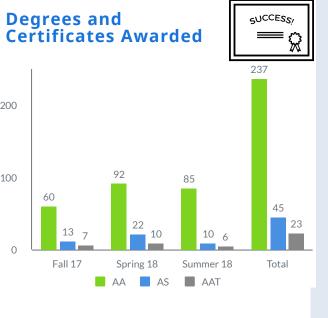

## **Student Success**

Percent of FTIC Students who Transfer to a Senior Institution

43.4%

Students Employed and/or Enrolled Within 6 Months of Graduation

90.4%