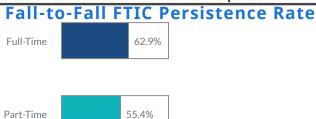

## **Student Success**

Percent of FTIC Students who Transfer to a Senior Institution

43.4%

Students Employed and/or Enrolled Within 6 Months of Graduation

90.4%