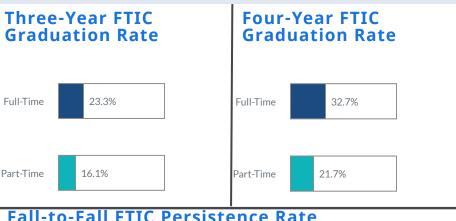

## **Student Success**

Percent of FTIC Students who Transfer to a Senior Institution

43.4%

Students Employed and/or Enrolled Within 6 Months of Graduation

90.4%