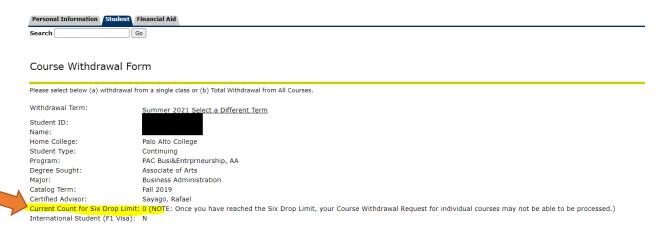

#### STEP 5: Review Information

Note: Students are limited to a total of <u>six (6) college level course drops</u> during their undergraduate career, including a course(s) dropped at another institution as defined in Section 51.907 of the Texas Education Code.

Table A: If Current Count for Six Drop Limit is 6 (see green highlight below), you will be able to submit Course Withdrawal Form, but the withdrawal request will not be automatically processed. After careful review by the college, if the drop can't be processed, an email notification will be sent to you through your Alamo ACES email account. Notifications will NOT be sent to your Canvas Inbox