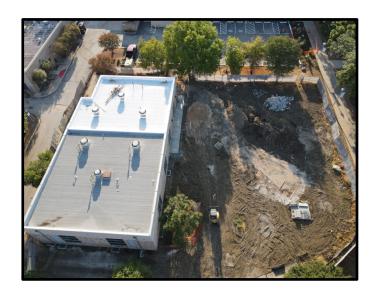

WEEKLY PROGRESS REPORT, AUGUST 12TH, 2022

Overhead shot of Physical Plant.

Laid Base on the East side of PPI, ready for Asphalt.