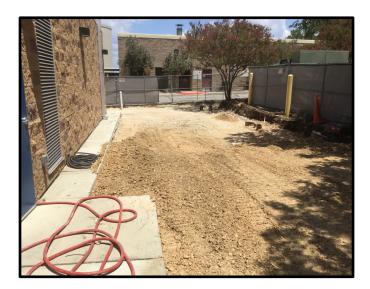

WEEKLY PROGRESS REPORT, AUGUST 12TH, 2022

Overhead shot of Physical Plant.

Laid Base on the East side of PPI, ready for Asphalt.

## This Week:

- Grading east area to be ready for asphalt.
- Final paint of coat on doors.
- Chipping out sidewalk where additional work was added.
- Working on Architect punch list.

Working on Architect Substantial Punch-list.