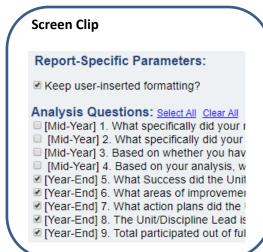

4. Scroll to, and Click Next.

- 5. On the Reporting: Analysis Answers Report by Question page, which displays, select the following parameters:
  - Report-Specific Parameters:
     ☑ Keep user-inserted formatting?
  - Analysis Questions:
     Click Clear All
     Then select all questions, beginning:
     ☑ [Year-End]