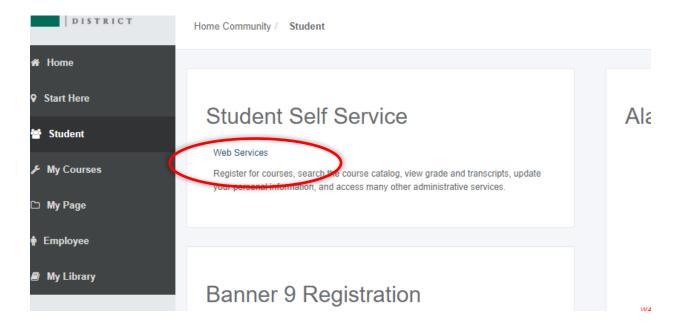

2. Select the 'Student' option from the sidebar menu:

3. Click on 'Web Services' in the Student Self Service area:

4. Select 'Financial Aid':

| Personal Information | Financial Aid | Employee | Finance |  |
|----------------------|---------------|----------|---------|--|
| Search               | Go            |          |         |  |