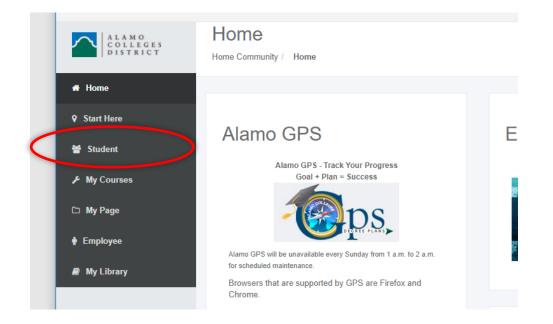

2. Select the 'Student' option from the sidebar menu:

3. Click on 'Web Services' in the Student Self Service area:

4. Select 'Financial Aid':

| Personal Information | Financial Aid | Employee | Finance |  |
|----------------------|---------------|----------|---------|--|
| Search               | Go            |          |         |  |