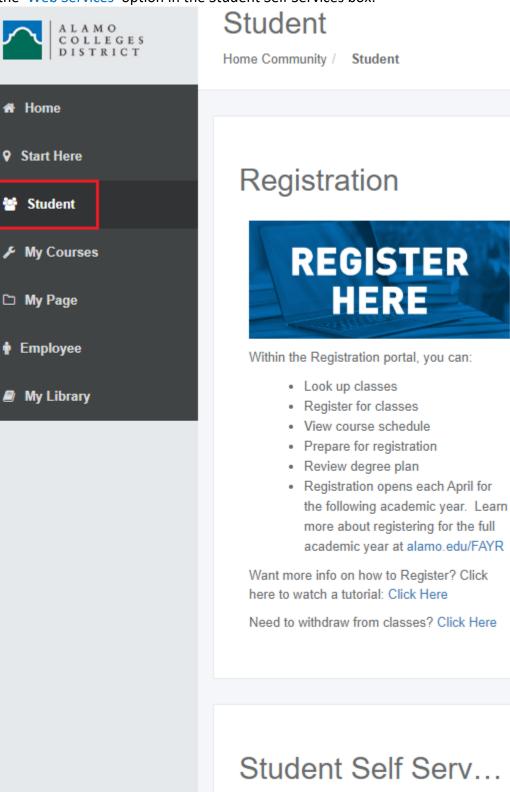

2. Select the 'Student' option from the left grey sidebar menu:

3. Select the 'Web Services' option in the Student Self Services box:

Web Services

Register for courses, search the course catalog,

4. Select the 'Student' tab and then click on the 'Student Account' option from the list shown:

## Student

| Registration<br>Check your registration status, class schedule and add or drop      | classes                                                        |
|-------------------------------------------------------------------------------------|----------------------------------------------------------------|
| Student Records<br>View your holds, Enrollment Verifications, Request Transcript, A | pply to Graduate, Bacterial Meningitis Vaccination Information |
| Student Account<br>View your account summaries and statement/payment history        |                                                                |
| AlamoSCHEDULER New!!!<br>Create the perfect class schedule.                         |                                                                |
| My Mission Statement<br>Click here to create and view your Mission Statement        |                                                                |
| View Email Password                                                                 |                                                                |
| Returning Students Application                                                      |                                                                |