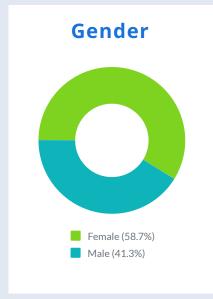

## Learner Demographics

**Dual Credit** Students

Military Connected Students

FTIC Require Remediation

6% 13% 59%

Economically Disadvantaged\*

33%

\*Pell-eligible students