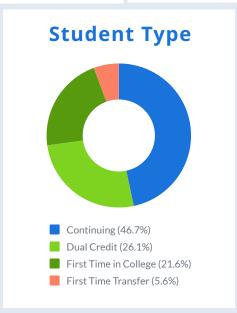

## Learner Demographics

**Dual Credit** Students

Military Connected Students

FTIC Require Remediation

6% 13% 59%

Economically Disadvantaged\*

33%

\*Pell-eligible students