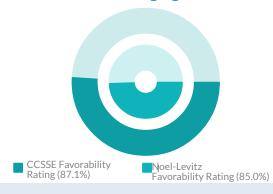

## **Learner Profile**

Northeast Lakeview College

Report time frame: Fall 2022

## Learner Demographics







**Dual Credit** Students

Military Connected Students

FTIC Require Remediation

6% 13% 59%

Economically Disadvantaged\*

33%

\*Pell-eligible students

**Adult Learners** > 25 years old

18.2% 14%

Parent Learners







## **Student Engagement**



## **NLC Mission:**

Northeast Lakeview College empowers its students for success by offering educational programs and cultural enrichment opportunities. The College provides quality teaching, measurable learning, and public service that contributes to the earning of associate degrees and certificates to improve its community's future.