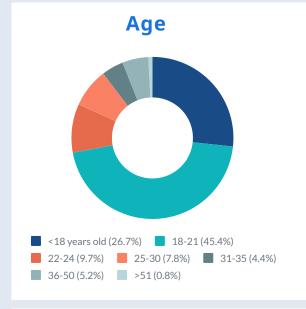

## **Learner Profile**

Northeast Lakeview College

Report time frame: Fall 2022

## Learner Demographics







**Dual Credit** Students

Military Connected Students

FTIC Require Remediation

6% 13% 59%

Economically Disadvantaged\*

33%

\*Pell-eligible students

**Adult Learners** > 25 years old

18.2% 14%

Parent Learners







## **Student Engagement**



## **NLC Mission:**

Northeast Lakeview College empowers its students for success by offering educational programs and cultural enrichment opportunities. The College provides quality teaching, measurable learning, and public service that contributes to the earning of associate degrees and certificates to improve its community's future.