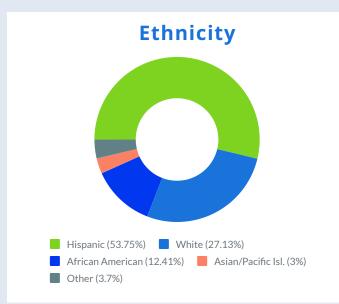

## Learner Demographics

**Dual Credit** Students

Military Connected Students

FTIC Require Remediation

6% 13% 59%

Economically Disadvantaged\*

33%

\*Pell-eligible students