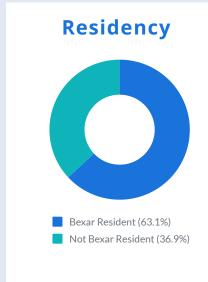

## Learner Demographics

**Dual Credit** Students

Military Connected Students

FTIC Require Remediation

6% 13% 59%

Economically Disadvantaged\*

33%

\*Pell-eligible students