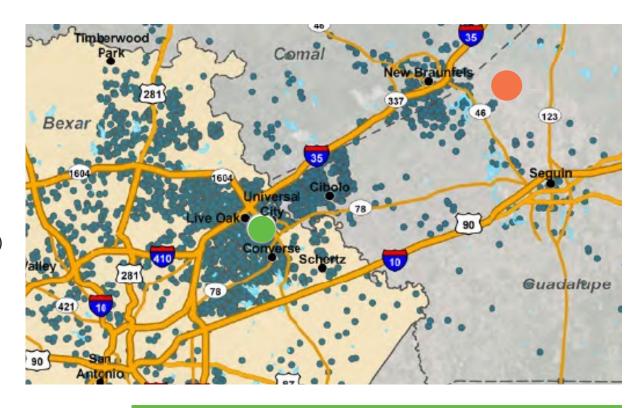

## Location:

- Northeast Lakeview College (NLC)
- Central Texas
  Technology
  Center (CTTC)

37% of NLC students are residents outside of Bexar County

### Northeast Lakeview College Service area:

- Northeast San Antonio
- Bexar County
- Comal County
- Guadalupe County