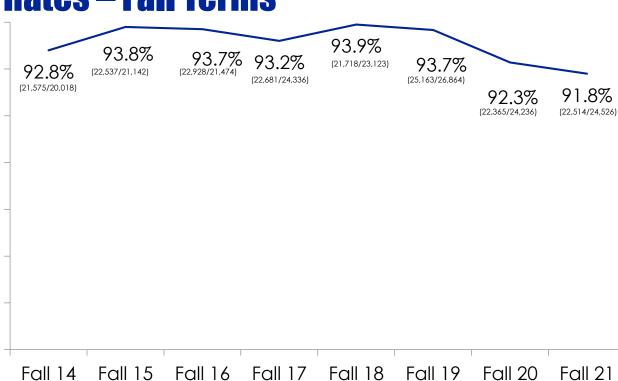

,048) Male

#### **Ethnicity**

- ·62% (7,674) Hispanic
- ·11% (1,369) African-American
- ·21% (2,648) White
- ·2% (296) Asian
- ·4% (468) Other
- ·24.1% (2,998) Dual Credit
- ·67.2% FTIC Require Remediation (post-refresher)
- ·24.5% Economically Disadvantaged (Based on Fall 2020)









### Fall Headcount Enrollment







### **Enrollment by Student Type** (All Parts of Term)

| Student Type | Fall 2020 | Fall 2021 | % change |
|--------------|-----------|-----------|----------|
| FTIC         | 1,264     | 1,508     | +19.3%   |
| Transfer     | 605       | 822       | +35.9%   |
| Dual Credit  | 3,334     | 2,998     | -10.1%   |
| Continuing   | 7,493     | 7,127     | -4.9%    |
| Total        | 12,696    | 12,455    | -1.9%    |







## **Course Completion Rates – Fall Terms**



### **Course Completion Rates by Equity Subgroup**

| Demographic    | Fall 2017 | Fall 2018 | Fall 2019 | Fall 2020 | Fall 2021 |
|----------------|-----------|-----------|-----------|-----------|-----------|
| Asian          | 96.69%    | 97.22%    | 96.94%    | 95.80%    | 96.56%    |
| Black AFR Amer | 90.50%    | 92.76%    | 92.37%    | 91.38%    | 89.48%    |
| Hispanic       | 92.86%    | 93.51%    | 93.25%    | 91.48%    | 91.19%    |
| White          | 94.78%    | 95.11%    | 95.41%    | 94.49%    | 93.94%    |
| Other          | 93.61%    | 94.74%    | 93.30%    | 92.60%    | 92.91%    |
| Female         | 93.31%    | 94.10%    | 93.78%    | 92.39%    | 91.81%    |
| Male           | 93.06%    | 93.69%    | 93.53%    | 92.12%    | 91.78%    |
| Non-Vet        | 93.11%    | 93.8