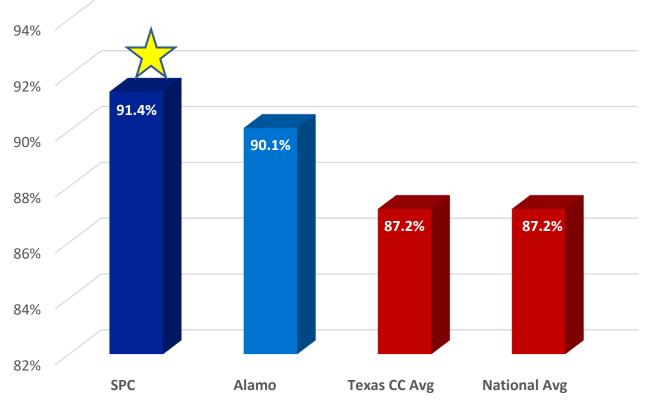

## Percentage of Students Rating their Entire Educational Experience as "Good or Excellent"