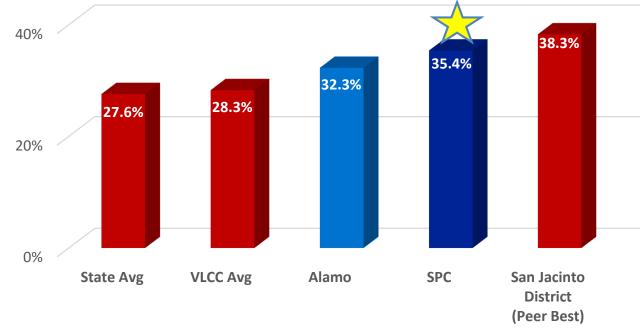

| 47.8%                     | 63.0% | 40.4% | 48.5%                     | 56.6% | 32.1% | 42.6% | 66.9% | 31.2% | 41.9% |
| White            | 75.7%                                    | 40.9% | 49.7% | 50.0%                       | 35.2% | 39.3%                     | 63.6% | 49.1% | 52.4%                     | 54.8% | 37.3% | 43.1% | 54.4% | 27.2% | 34.4% |
| Other            | 100.0%                                   | 50.0% | 72.7% | 57.1%                       | 46.2% | 50.0%                     | 42.9% | 47.4% | 46.2%                     | 61.1% | 48.3% | 53.2% | 0.0%  | 45.0% | 36.0% |





#### **3-Year FTIC Graduation Rates**











#### **3-Year FT FTIC Graduation Rates**







#### **4-Year FTIC Graduation Rates**





PT









#### **4-Year FT FTIC Graduation Rates**







#### **WIG: Degrees and Certificates Awarded**



#### **Graduates as a % of FTE Enrollment**

| Institution               | Percentage |
|---------------------------|------------|
| SPC                       | 45.7%      |
| South Texas College       | 44.3%      |
| San Jacinto CCD           | 43.7%      |
| El Paso CCD               | 39.8%      |
| Alamo                     | 39.1%      |
| Dallas County CCD         | 35.1%      |
| Tarrant County CCD        | 33.4%      |
| Lone Star College System  | 31.8%      |
| Austin Community College  | 29.2%      |
| Collin County CCD         | 28.7%      |
| Houston Community College | 26.6%      |







#### **Average Time to Associate Degree**



#### **Average SCH to Associate Degree**

| þ                  | 90   | 86   | 84   | 81