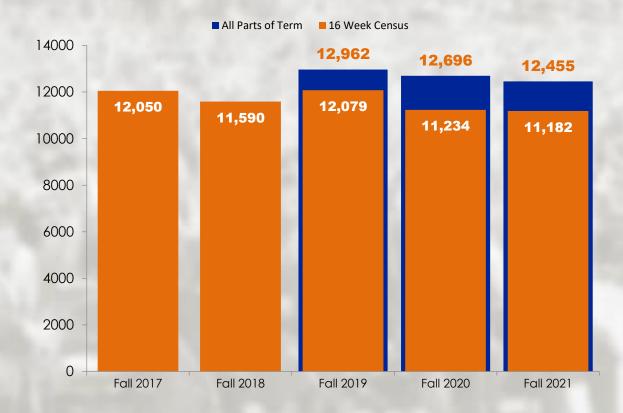

### Fall Headcount Enrollment

### **Enrollment by Student Type** (All Parts of Term)

| Student Type | Fall 2020 | Fall 2021 | % change |
|--------------|-----------|-----------|----------|
| FTIC         | 1,264     | 1,508     | +19.3%   |
| Transfer     | 605       | 822       | +35.9%   |
| Dual Credit  | 3,334     | 2,998     | -10.1%   |
| Continuing   | 7,493     | 7,127     | -4.9%    |
| Total        | 12,696    | 12,455    | -1.9%    |

### **Enrollment by Modality**

|                      | Fall 2019 | Fall 2020 | Fall 2021 |
|----------------------|-----------|-----------|-----------|
| Exclusively Online   | 2,759     | 2,836     | 3,018     |
| Some Online (hybrid) | 4,319     | 4,031     | 4,565     |
| No Online (f-2-f)    | 5,884     | 5,829     | 4,872     |
| Total                | 12,962    | 12,696    | 12,455    |