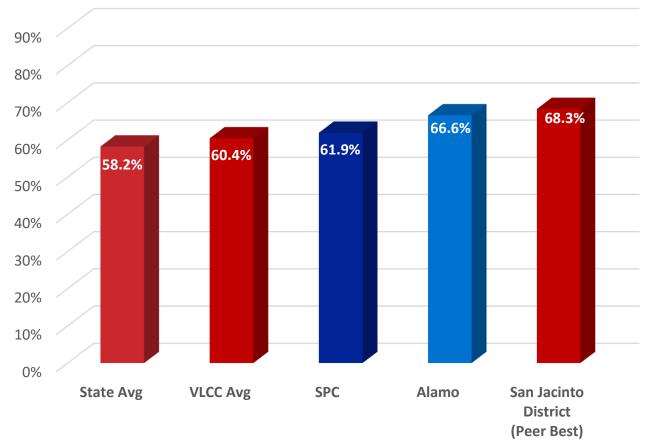

| 95.11%    | 95.41%    | 94.49%    | 93.94%    |
| Other          | 93.61%    | 94.74%    | 93.30%    | 92.60%    | 92.91%    |
| Female         | 93.31%    | 94.10%    | 93.78%    | 92.39%    | 91.81%    |
| Male           | 93.06%    | 93.69%    | 93.53%    | 92.12%    | 91.78%    |
| Non-Vet        | 93.11%    | 93.88%    | 93.60%    | 91.99%    | 91.61%    |
| Vet            | 93.93%    | 94.28%    | 94.24%    | 95.10%    | 93.76%    |
| Overall        | 93.20%    | 93.92%    | 93.67%    | 92.28%    | 91.80%    |







85%

84%

83%

82%

81%

79%

78%

77%

76%











### **Number of High-Challenge Courses**



<sup>\*</sup> Terms do not include Corequisite Lab courses

#### **Fall-to-Fall FTIC Persistence Rates**













#### **FT FTIC Comparative Persistence Rates**





#### **Fall to Fall Persistence Rates by Equity Subgroup**

| Demographic      | Fall 2016 to Fall Fall 2017 to 2017 2018 |       |       | Fall Fall 2018 to Fall 2019 |       | Fall 2019 to Fall<br>2020 |       | Fall  | Fall 2020 to Fall<br>2021 |       |       |       |       |       |       |
|------------------|------------------------------------------|-------|-------|-----------------------------|-------|---------------------------|-------|-------|---------------------------|-------|-------|-------|-------|-------|-------|
|                  | FT                                       | PT    | Ttl   | FT                          | PT    | TĦ                        | FT    | PT    | Ttl                       | FT    | PT    | TH    | FT    | PT    | TH    |
| Male             | 6