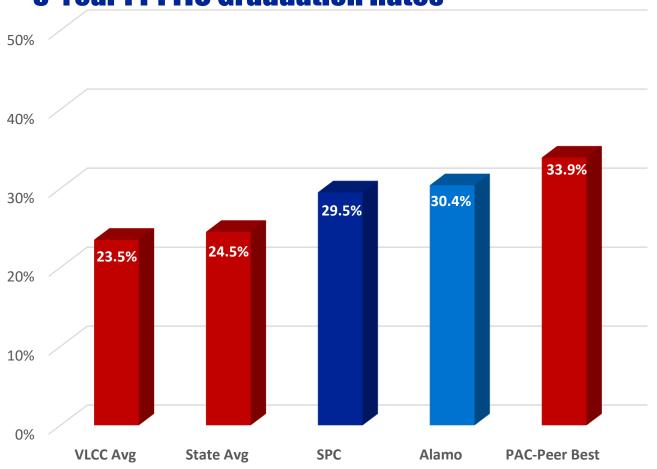

| 61.5%                                    | 41.4% | 47.7% | 59.7%                       | 41.8% | 47.8%                     | 63.0% | 40.4% | 48.5%                     | 56.6% | 32.1% | 42.6% | 66.9% | 31.2% | 41.9% |
| White            | 75.7%                                    | 40.9% | 49.7% | 50.0%                       | 35.2% | 39.3%                     | 63.6% | 49.1% | 52.4%                     | 54.8% | 37.3% | 43.1% | 54.4% | 27.2% | 34.4% |
| Other            | 100.0%                                   | 50.0% | 72.7% | 57.1%                       | 46.2% | 50.0%                     | 42.9% | 47.4% | 46.2%                     | 61.1% | 48.3% | 53.2% | 0.0%  | 45.0% | 36.0% |





#### **3-Year FTIC Graduation Rates**











#### **3-Year FT FTIC Graduation Rates**







#### **4-Year FTIC Graduation Rates**





PT









#### **4-Year FT FTIC Graduation Rates**







#### **WIG: Degrees and Certificates Awarded**



#### **Graduates as a % of FTE Enrollment**

| Institution               | Percentage |
|---------------------------|------------|
| SPC                       | 45.7%      |
| South Texas College       | 44.3%      |
| San Jacinto CCD           | 43.7%      |
| El Paso CCD               | 39.8%      |
| Alamo                     | 39.1%      |
| Dallas County CCD         | 35.1%      |
| Tarrant County CCD        | 33.4%      |
| Lone Star College System  | 31.8%      |
| Austin Community College  | 29.2%      |
| Collin County CCD         | 28.7%      |
| Houston Community College | 26.6%      |







#### **Average Time to Associa