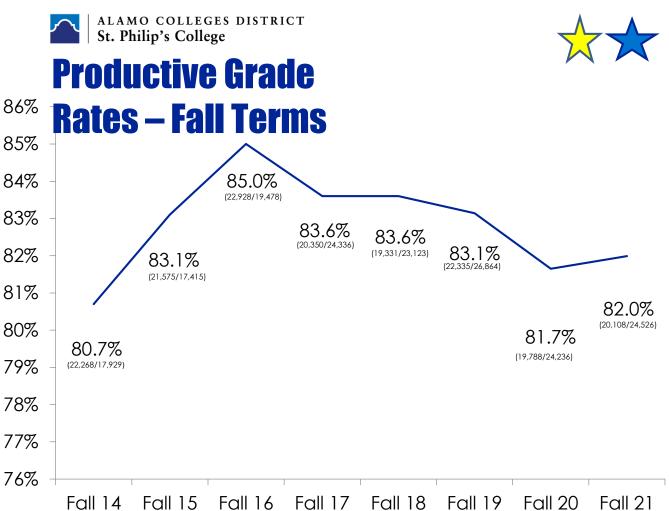

---|
| Asian          | 96.69%    | 97.22%    | 96.94%    | 95.80%    | 96.56%    |
| Black AFR Amer | 90.50%    | 92.76%    | 92.37%    | 91.38%    | 89.48%    |
| Hispanic       | 92.86%    | 93.51%    | 93.25%    | 91.48%    | 91.19%    |
| White          | 94.78%    | 95.11%    | 95.41%    | 94.49%    | 93.94%    |
| Other          | 93.61%    | 94.74%    | 93.30%    | 92.60%    | 92.91%    |
| Female         | 93.31%    | 94.10%    | 93.78%    | 92.39%    | 91.81%    |
| Male           | 93.06%    | 93.69%    | 93.53%    | 92.12%    | 91.78%    |
| Non-Vet        | 93.11%    | 93.88%    | 93.60%    | 91.99%    | 91.61%    |
| Vet            | 93.93%    | 94.28%    | 94.24%    | 95.10%    | 93.76%    |
| Overall        | 93.20%    | 93.92%    | 93.67%    | 92.28%    | 91.80%    |







85%

84%

83%

82%

81%

79%

78%

77%

76%











### **Number of High-Challenge Courses**



<sup>\*</sup> Terms do not include Corequisite Lab courses

#### **Fall-to-Fall FTIC Persistence Rates**













#### **FT FTIC Comparative Persistence Rates**





#### **Fall to Fall Persistence Rates by Equity Subgroup**

| Demographic      | Fall 2016 to Fall Fall 2017 to 2017 2018 |       |       | Fall Fall 2018 to Fall 2019 |       | Fall 2019 to Fall<br>2020 |       | Fall  | Fall 2020 to Fall<br>2021 |       |       |       |       |       |       |
|------------------|------------------------------------------|-------|-------|-----------------------------|-------|---------------------------|-------|-------|---------------------------|-------|-------|-------|-------|-------|--