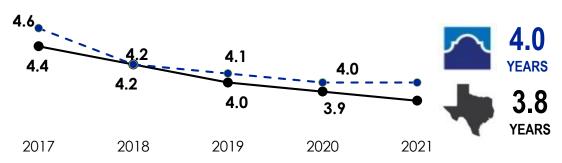

4-Year FTIC Graduation Rates**





PT









#### **4-Year FT FTIC Graduation Rates**







#### **WIG: Degrees and Certificates Awarded**



#### **Graduates as a % of FTE Enrollment**

| Institution               | Percentage |
|---------------------------|------------|
| SPC                       | 45.7%      |
| South Texas College       | 44.3%      |
| San Jacinto CCD           | 43.7%      |
| El Paso CCD               | 39.8%      |
| Alamo                     | 39.1%      |
| Dallas County CCD         | 35.1%      |
| Tarrant County CCD        | 33.4%      |
| Lone Star College System  | 31.8%      |
| Austin Community College  | 29.2%      |
| Collin County CCD         | 28.7%      |
| Houston Community College | 26.6%      |







#### **Average Time to Associate Degree**



#### **Average SCH to Associate Degree**

| þ                  | 90   | 86   | 84   | 81   | 80   |
|--------------------|------|------|------|------|------|
| $\sim$             | 88   | 84   | 81   | 81   | 79   |
| Native<br>Students | 71.7 | 64.3 | 63.5 | 64.0 | 65.0 |
|                    | 2017 | 2018 | 2018 | 2020 | 2021 |



2021 65.0 Hours average SCH to Associate Degree

St. Philip's College Native Students









#### **6-Year FTIC Transfer Rates** (NSC Data)





#### **Where SPC Students Transfer** (AY '21)

- 1. UTSA (316)
- 2. Texas State University (183)
- 3. Texas A&M University (173)
- 4. Texas A&M SA (151)
- 5. University of Texas at Austin (91)







#### **Success at Transfer Institutions**

F16 Transfers Graduating F17-F20

| Institution     | % Graduating |
|---