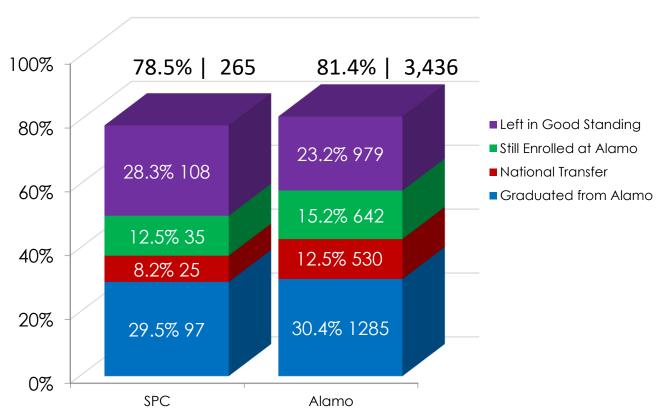

#### **Success at Transfer Institutions**

F16 Transfers Graduating F17-F20

| Institution     | % Graduating |
|-----------------|--------------|
| Alamo           | 67.40%       |
| State Avg.      | 63.60%       |
| SPC             | 63.30%       |
| Peer Group Avg. | 63.10%       |

SPC Improved 6.2 % pts