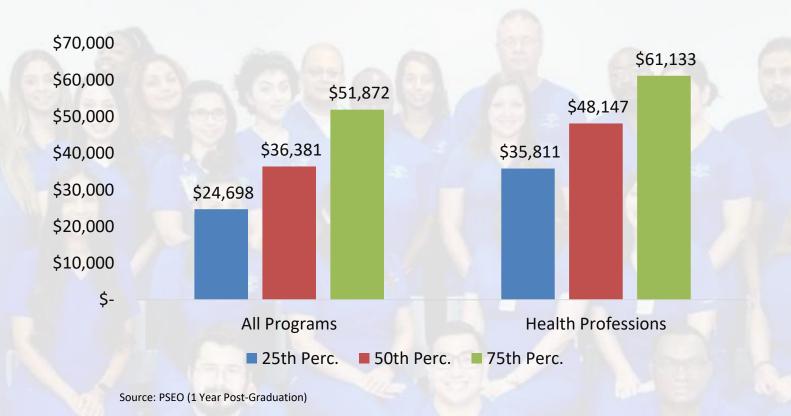

| 0.0%  | 12.0%            | 0.0%  | 7.1%             | 5.9%  | 100.0%           | 30.8% | 40.0% | 100.0%           | 42.9% | 60.0% | 0.0%  | 37.5% | 30.0% |
| Hispanic         | 25.8%            | 11.0% | 16.5%            | 23.9% | 14.7%            | 17.8% | 29.7%            | 14.6% | 19.4% | 30.5%            | 18.2% | 22.3% | 27.9% | 17.4% | 21.1% |
| White            | 29.6%            | 17.7% | 20.6%            | 26.2% | 24.1%            | 24.7% | 35.9%            | 24.6% | 27.5% | 27.3%            | 30.9% | 29.9% | 33.3% | 21.6% | 24.2% |
| Other            | 13.6%            | 13.6% | 13.6%            | 33.3% | 14.3%            | 20.0% | 40.0%            | 8.3%  | 22.7% | 28.6%            | 14.3% | 19.0% | 33.3% | 21.1% | 25.0% |





### St. Philip's College's Graduate Wages













#### **Fall FT 2018 FTIC 3-Year Tracking**