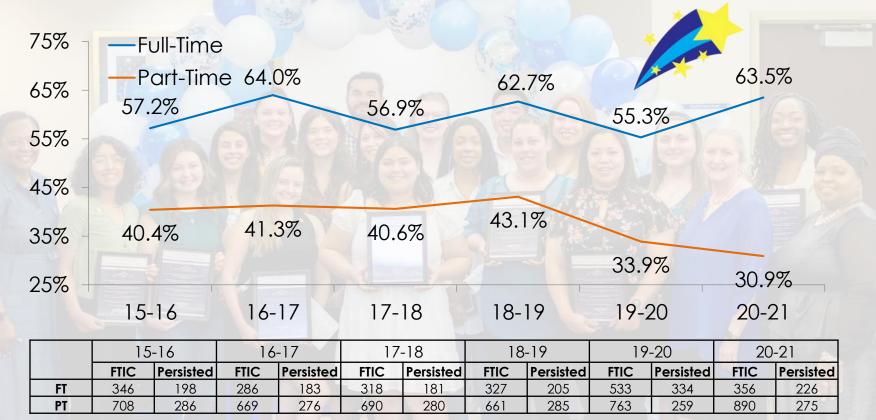

#### **Fall-to-Fall FTIC Persistence Rates**

#### **FT FTIC Comparative Persistence Rates**