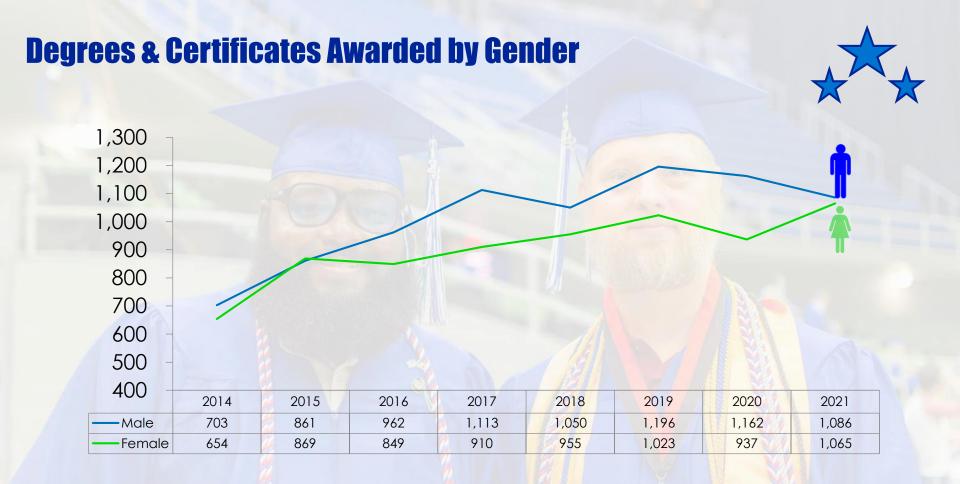

| 125              | 64.0%           | 106              | 67.9%        | + 3.9 pts  |
| CRIJ 1301* Intro to Criminal Justice     |                  |                 | 105              | 59.1         |            |
| MATH 0410<br>Elementary Algebra          | 193              | 64.8%           | 249              | 68.7%        | + 3.9 pts  |
| MATH 1314*<br>College Algebra            |                  |                 | 925              | 67.3%        |            |
| MATH 1332<br>Contemporary Math           | 128              | 53.9%           | 121              | 60.3%        | + 6.4 pts  |
| SOCI 1301<br>Introduction to Sociology   | 205              | 59.0%           | 120              | 65.8%        | + 6.8 pts  |





#### **Degrees & Certificates Awarded by Ethnicity**















### **3-Year Graduation Rates by Equity Subgroup**

| Demographic      | Fall 2014 Cohort |       | Fall 2015 Cohort |       | Fall 2016 Cohort |       | Fall 2017 Cohort |       | hort  | Fall 2018 Cohort |       |       |       |       |       |
|------------------|------------------|-------|------------------|-------|------------------|-------|------------------|-------|-------|------------------|-------|-------|-------|-------|-------|
|                  | FT               | PT    | TH               | FT    | PT               | Ttl   | FT               | PT    | Ttl   | FT               | PT    | TĦ    | FT    | PT    | Tfl   |
| Male             | 23.8%            | 12.8% | 16.6%            | 19.2% | 18.0%            | 18.4% | 32.9%            | 16.8% | 21.7% | 30.7%