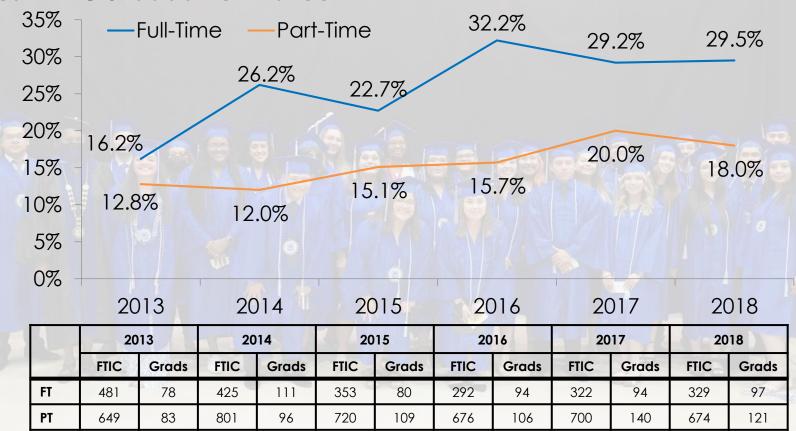

| 25.0% | 29.2% | 50.0% | 39.1% | 41.4% |
| Hispanic         | 61.5%                                    | 41.4% | 47.7% | 59.7%                       | 41.8% | 47.8%                     | 63.0% | 40.4% | 48.5%                     | 56.6% | 32.1% | 42.6% | 66.9% | 31.2% | 41.9% |
| White            | 75.7%                                    | 40.9% | 49.7% | 50.0%                       | 35.2% | 39.3%                     | 63.6% | 49.1% | 52.4%                     | 54.8% | 37.3% | 43.1% | 54.4% | 27.2% | 34.4% |
| Other            | 100.0%                                   | 50.0% | 72.7% | 57.1%                       | 46.2% | 50.0%                     | 42.9% | 47.4% | 46.2%                     | 61.1% | 48.3% | 53.2% | 0.0%  | 45.0% | 36.0% |





#### **3-Year FTIC Graduation Rates**











#### **3-Year FT FTIC Graduation Rates**







#### **4-Year FTIC Graduation Rates**





PT









#### **4-Year FT FTIC Graduation Rates**







#### **WIG: Degrees and Certificates Awarded**



#### **Graduates as a % of FTE Enrollment**

| Institution               | Percentage |
|---------------------------|------------|
| SPC                       | 45.7%      |
| South Texas College       | 44.3%      |
| San Jacinto CCD           | 43.7%      |
| El Paso CCD               | 39.8%      |
| Alamo                     | 39.1%      |
| Dallas County CCD         | 35.1%      |
| Tarrant County CCD        | 33.4%      |
| Lone Star College System  | 31.8%      |
| Austin Community College  | 29.2%      |
| Collin County CCD         | 28.7%      |
| Houston Community College