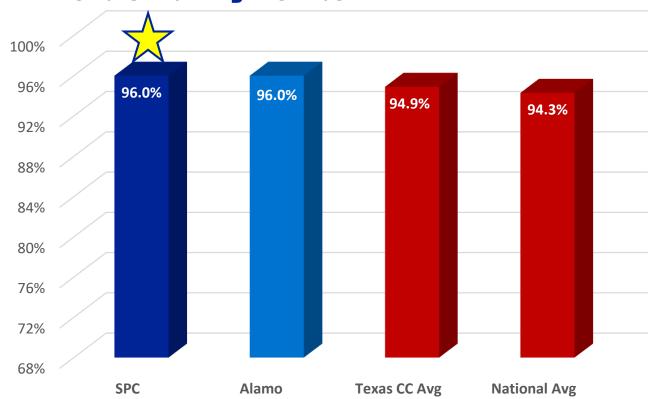

### **Enrollment by Modality**

|                      | Fall 2019 | Fall 2020 | Fall 2021 |
|----------------------|-----------|-----------|-----------|
| Exclusively Online   | 2,759     | 2,836     | 3,018     |
| Some Online (hybrid) | 4,319     | 4,031     | 4,565     |
| No Online (f-2-f)    | 5,884     | 5,829     | 4,872     |
| Total                | 12,962    | 12,696    | 12,455    |