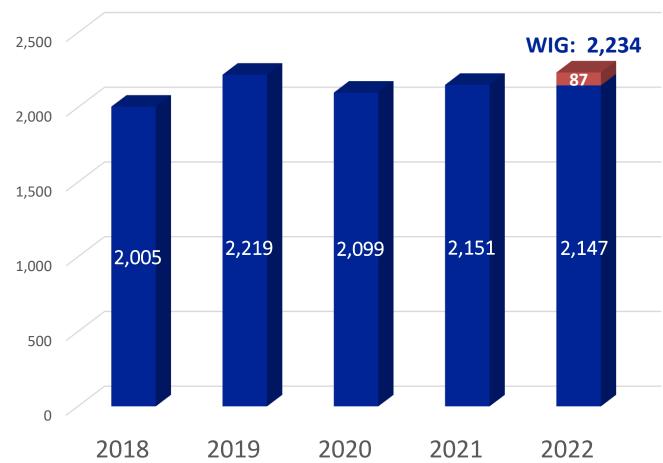

| 56.6% | 32.1% | 42.6% | 66.9% | 31.2% | 41.9% |
| White            | 75.7%                                    | 40.9% | 49.7% | 50.0%                       | 35.2% | 39.3%                     | 63.6% | 49.1% | 52.4%                     | 54.8% | 37.3% | 43.1% | 54.4% | 27.2% | 34.4% |
| Other            | 100.0%                                   | 50.0% | 72.7% | 57.1%                       | 46.2% | 50.0%                     | 42.9% | 47.4% | 46.2%                     | 61.1% | 48.3% | 53.2% | 0.0%  | 45.0% | 36.0% |





#### **3-Year FTIC Graduation Rates**











#### **3-Year FT FTIC Graduation Rates**







#### **4-Year FTIC Graduation Rates**





PT









#### **4-Year FT FTIC Graduation Rates**







#### **WIG: Degrees and Certificates Awarded**



#### **Graduates as a % of FTE Enrollment**

| Institution               | Percentage |
|---------------------------|------------|
| SPC                       | 45.7%      |
| South Texas College       | 44.3%      |
| San Jacinto CCD           | 43.7%      |
| El Paso CCD               | 39.8%      |
| Alamo                     | 39.1%      |
| Dallas County CCD         | 35.1%      |
| Tarrant County CCD        | 33.4%      |
| Lone Star College System  | 31.8%      |
| Austin Community College  | 29.2%      |
| Collin County CCD         | 28.7%      |
| Houston Community College | 26.6%      |







#### **Average Time to Associate Degree**



#### **Average SCH to Associate Degree**

| þ                  | 90   | 86   | 84   | 81   | 80   |
|--------------------|------|------|------