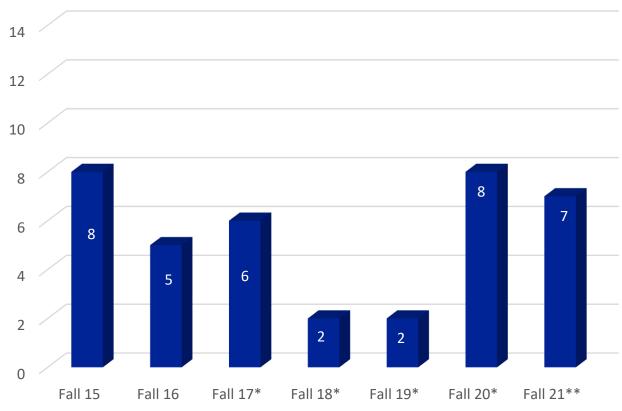

### **Number of High-Challenge Courses**

<sup>\*</sup> Terms do not include Corequisite Lab courses