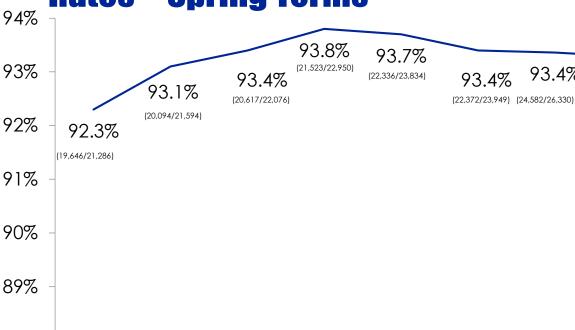

|

No Online









## **Course Completion Rates – Spring Terms**



93.3%

(22,805/24,447)

Spring

21

93.4%

Spring

20



Spring

16

Spring

Spring

18

Spring

19



88%

Spring

14

Spring

15





## Productive Grade Rates – Spring Terms



2018

2019

2020

2021







2014

2015

2016

2017

90%

85%

80%

75%

70%

65%

60%

### **Productive Grade Rates by Equity Subgroup**



| Demographic    | Fall 2017 | Fall 2018 | Fall 2019 | Fall 2020 | Fall 2021 |
|----------------|-----------|-----------|-----------|-----------|-----------|
| Asian          | 91.05%    | 92.93%    | 90.63%    | 92.04%    | 90.28%    |
| Black AFR Amer | 75.98%    | 80.38%    | 79.55%    | 76.57%    | 74.02%    |
| Hispanic       | 82.25%    | 81.56%    | 81.44%    | 79.81%    | 80.49%    |
| White          | 89.26%    | 89.69%    | 89.32%    | 87.92%    | 88.69%    |
| Other          | 84.82%    | 84.61%    | 83.57%    | 82.5