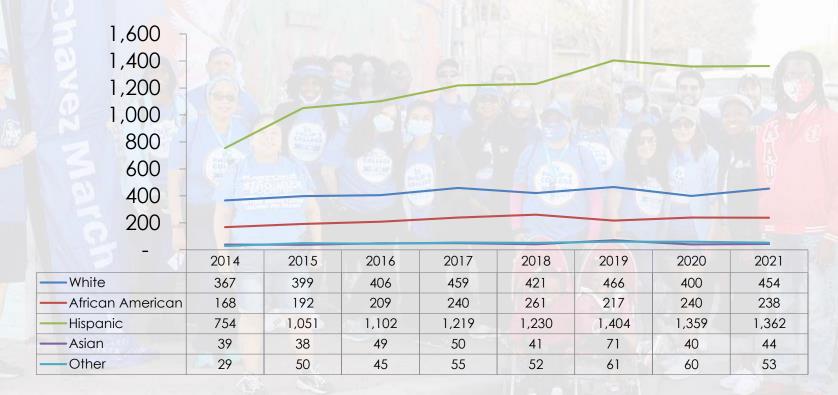

#### **6-Year FTIC Transfer Rates** (NSC Data)

#### **Where SPC Students Transfer** (AY '21)

- 1. UTSA (316)
- 2. Texas State University (183)
- 3. Texas A&M University (173)
- 4. Texas A&M SA (151)
- 5. University of Texas at Austin (91)