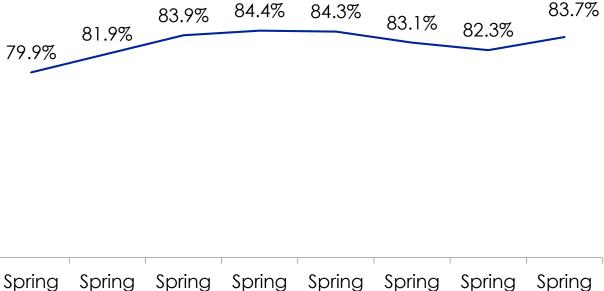

## **Course Completion Rates – Fall Terms**

85%

84%

83%

82%

81%

79%

78%

77%

76%