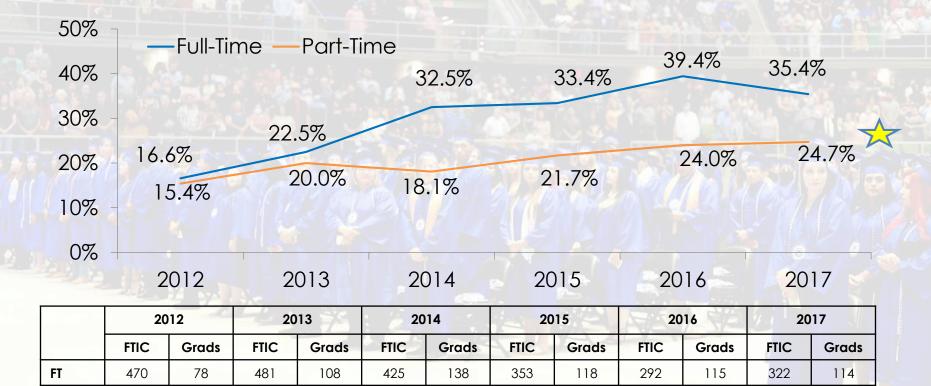

| 41.4% | 47.7% | 59.7%                       | 41.8% | 47.8%                     | 63.0% | 40.4% | 48.5%                     | 56.6% | 32.1% | 42.6% | 66.9% | 31.2% | 41.9% |
| White            | 75.7%                                    | 40.9% | 49.7% | 50.0%                       | 35.2% | 39.3%                     | 63.6% | 49.1% | 52.4%                     | 54.8% | 37.3% | 43.1% | 54.4% | 27.2% | 34.4% |
| Other            | 100.0%                                   | 50.0% | 72.7% | 57.1%                       | 46.2% | 50.0%                     | 42.9% | 47.4% | 46.2%                     | 61.1% | 48.3% | 53.2% | 0.0%  | 45.0% | 36.0% |





#### **3-Year FTIC Graduation Rates**











#### **3-Year FT FTIC Graduation Rates**







#### **4-Year FTIC Graduation Rates**





PT









#### **4-Year FT FTIC Graduation Rates**







#### **WIG: Degrees and Certificates Awarded**



#### **Graduates as a % of FTE Enrollment**

| Institution               | Percentage |
|---------------------------|------------|
| SPC                       | 45.7%      |
| South Texas College       | 44.3%      |
| San Jacinto CCD           | 43.7%      |
| El Paso CCD               | 39.8%      |
| Alamo                     | 39.1%      |
| Dallas County CCD         | 35.1%      |
| Tarrant County CCD        | 33.4%      |
| Lone Star College System  | 31.8%      |
| Austin Community College  | 29.2%      |
| Collin County CCD         | 28.7%      |
| Houston Community College | 26.6%      |







#### **Average Time to Associate Degree**



#### **Average SCH to Associat