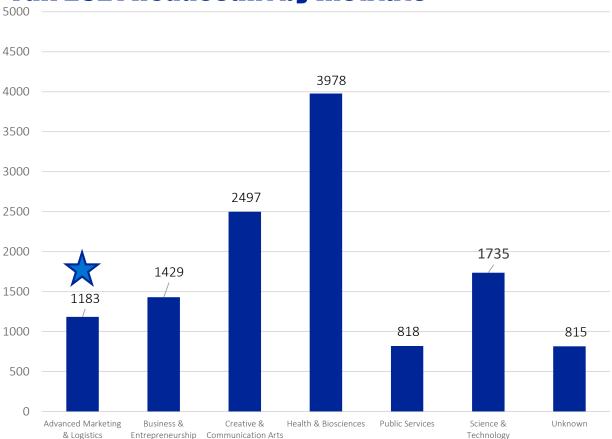

portunities to promote completion to align with workforce demand
- Expand micro-badge credential opportunities for faculty to embed in their academic courses







### Completed the 5<sup>th</sup> Year Interim Report

\$500,000 OCI Solar Power partnership to boost solar education pipeline



COMMISSION ON COLLEGES







**Named One of the Most Promising Places to Work in Community Colleges** 2022

SPC HIT program named 'Best in the South'











**Science and Math Summer Academy** received Inspiring Programs in STEM **Award** 

**SPC Re-designated as National Center** of Academic Excellence in Cyber **Defense** 









Child Development Center Earns 4-Star Rating

SPC Named Among Top 10 Most Affordable HBCUs































#### **Fall 2021 Headcount by Institute**



### **Enrollment by Modality**

|                      | Fall 2019 | Fall 2020 | Fall 2021 |
|----------------------|-----------|-----------|-----------|
| Exclusively Online   | 2,759     | 2,836     | 3,018     |
| Some Online (hybrid) | 4,319     | 4,031     | 4,565     |
| No Online (f-2-f)    | 5,884     | 5,829     | 4,872     |
| Total                | 12,962    | 12,696    | 12,455    |







# Fall 2020 Headcount by Zip Code







# Fall 2021 Credit Enrollment County by Student Type



|           | C-FAX III   |               | 100        | A THE RESERVE AND A SECOND PORTION OF THE PERSON OF THE PE |
|-----------|-------------|---------------|------------|--------------------------------------------------------------------------------------------------------------------------