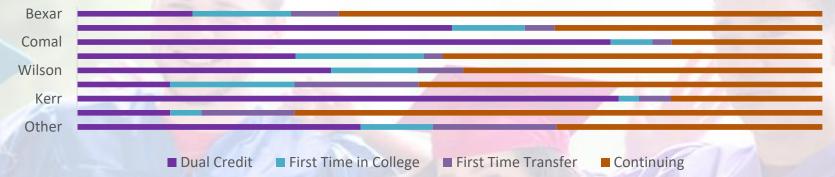

# Fall 2021 Credit Enrollment County by Student Type

|           | C-FAX III   |               | 100        | A THE RESERVE AND A SECOND PORTION OF THE PERSON OF THE PE |
|-----------|-------------|---------------|------------|--------------------------------------------------------------------------------------------------------------------------------------------------------------------------------------------------------------------------------------------------------------------------------------------------------------------------------------------------------------------------------------------------------------------------------------------------------------------------------------------------------------------------------------------------------------------------------------------------------------------------------------------------------------------------------------------------------------------------------------------------------------------------------------------------------------------------------------------------------------------------------------------------------------------------------------------------------------------------------------------------------------------------------------------------------------------------------------------------------------------------------------------------------------------------------------------------------------------------------------------------------------------------------------------------------------------------------------------------------------------------------------------------------------------------------------------------------------------------------------------------------------------------------------------------------------------------------------------------------------------------------------------------------------------------------------------------------------------------------------------------------------------------------------------------------------------------------------------------------------------------------------------------------------------------------------------------------------------------------------------------------------------------------------------------------------------------------------------------------------------------------|
|           |             | First Time in | First Time |                                                                                                                                                                                                                                                                                                                                                                                                                                                                                                                                                                                                                                                                                                                                                                                                                                                                                                                                                                                                                                                                                                                                                                                                                                                                                                                                                                                                                                                                                                                                                                                                                                                                                                                                                                                                                                                                                                                                                                                                                                                                                                                                |
|           | Dual Credit | College       | Transfer   | Continuing                                                                                                                                                                                                                                                                                                                                                                                                                                                                                                                                                                                                                                                                                                                                                                                                                                                                                                                                                                                                                                                                                                                                                                                                                                                                                                                                                                                                                                                                                                                                                                                                                                                                                                                                                                                                                                                                                                                                                                                                                                                                                                                     |
| Bexar     | 15.5%       | 13.2%         | 6.4%       | 64.9%                                                                                                                                                                                                                                                                                                                                                                                                                                                                                                                                                                                                                                                                                                                                                                                                                                                                                                                                                                                                                                                                                                                                                                                                                                                                                                                                                                                                                                                                                                                                                                                                                                                                                                                                                                                                                                                                                                                                                                                                                                                                                                                          |
| Guadalupe | 50.3%       | 9.8%          | 4.0%       | 35.9%                                                                                                                                                                                                                                                                                                                                                                                                                                                                                                                                                                                                                                                                                                                                                                                                                                                                                                                                                                                                                                                                                                                                                                                                                                                                                                                                                                                                                                                                                                                                                                                                                                                                                                                                                                                                                                                                                                                                                                                                                                                                                                                          |
| Comal     | 71.6%       | 5.6%          | 2.6%       | 20.2%                                                                                                                                                                                                                                                                                                                                                                                                                                                                                                                                                                                                                                                                                                                                                                                                                                                                                                                                                                                                                                                                                                                                                                                                                                                                                                                                                                                                                                                                                                                                                                                                                                                                                                                                                                                                                                                                                                                                                                                                                                                                                                                          |
| Atascosa  | 29.3%       | 17.2%         | 2.6%       | 50.9%                                                                                                                                                                                                                                                                                                                                                                                                                                                                                                                                                                                                                                                                                                                                                                                                                                                                                                                                                                                                                                                                                                                                                                                                                                                                                                                                                                                                                                                                                                                                                                                                                                                                                                                                                                                                                                                                                                                                                                                                                                                                                                                          |
| Wilson    | 34.1%       | 11.6%         | 6.1%       | 48.2%                                                                                                                                                                                                                                                                                                                                                                                                                                                                                                                                                                                                                                                                                                                                                                                                                                                                                                                                                                                                                                                                                                                                                                                                                                                                                                                                                                                                                                                                                                                                                                                                                                                                                                                                                                                                                                                                                                                                                                                                                                                                                                                          |
| Kendall   | 12.5%       | 16.7%         | 16.7%      | 54.2%                                                                                                                                                                                                                                                                                                                                                                                                                                                                                                                                                                                                                                                                                                                                                                                                                                                                                                                                                                                                                                                                                                                                                                                                                                                                                                                                                                                                                                                                                                                                                                                                                                                                                                                                                                                                                                                                                                                                                                                                                                                                                                                          |
| Kerr      | 72.7%       | 2.7%          | 4.3%       | 20.3%                                                                                                                                                                                                                                                                                                                                                                                                                                                                                                                                                                                                                                                                                                                                                                                                                                                                                                                                                                                                                                                                                                                                                                                                                                                                                                                                                                                                                                                                                                                                                                                                                                                                                                                                                                                                                                                                                                                                                                                                                                                                                                                          |
| Bandera   | 12.5%       | 4.2%          | 12.5%      | 70.8%                                                                                                                                                                                                                                                                                                                                                                                                                                                                                                                                                                                                                                                                                                                                                                                                                                                                                                                                                                                                                                                                                                                                                                                                                                                                                                                                                                                                                                                                                                                                                                                                                                                                                                                                                                                                                                                                                                                                                                                                                                                                                                                          |
| Other     | 38.0%       | 9.7%          | 16.6%      | 35.6%                                                                                                                                                                                                                                                                                                                                                                                                                                                                                                                                                                                                                                                                                                                                                                                                                                                                                                                                                                                                                                                                                                                                                                                                                                                                                                                                                                                                                                                                                                                                                                                                                                                                                                                                                                                                                                                                                                                                                                                                                                                                                                                          |