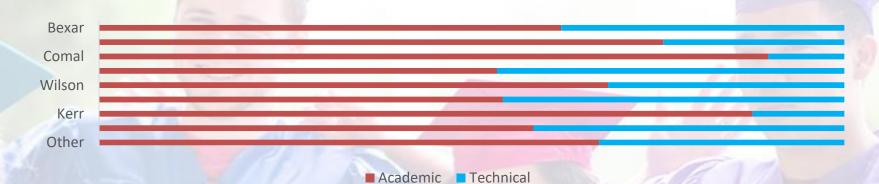

# Fall 2021 Credit Enrollment County by Major Type

| The state of the s |          |           |
|--------------------------------------------------------------------------------------------------------------------------------------------------------------------------------------------------------------------------------------------------------------------------------------------------------------------------------------------------------------------------------------------------------------------------------------------------------------------------------------------------------------------------------------------------------------------------------------------------------------------------------------------------------------------------------------------------------------------------------------------------------------------------------------------------------------------------------------------------------------------------------------------------------------------------------------------------------------------------------------------------------------------------------------------------------------------------------------------------------------------------------------------------------------------------------------------------------------------------------------------------------------------------------------------------------------------------------------------------------------------------------------------------------------------------------------------------------------------------------------------------------------------------------------------------------------------------------------------------------------------------------------------------------------------------------------------------------------------------------------------------------------------------------------------------------------------------------------------------------------------------------------------------------------------------------------------------------------------------------------------------------------------------------------------------------------------------------------------------------------------------------|----------|-----------|
|                                                                                                                                                                                                                                                                                                                                                                                                                                                                                                                                                                                                                                                                                                                                                                                                                                                                                                                                                                                                                                                                                                                                                                                                                                                                                                                                                                                                                                                                                                                                                                                                                                                                                                                                                                                                                                                                                                                                                                                                                                                                                                                                | Academic | Technical |
| Bexar                                                                                                                                                                                                                                                                                                                                                                                                                                                                                                                                                                                                                                                                                                                                                                                                                                                                                                                                                                                                                                                                                                                                                                                                                                                                                                                                                                                                                                                                                                                                                                                                                                                                                                                                                                                                                                                                                                                                                                                                                                                                                                                          | 62.0%    | 38.0%     |
| Guadalupe                                                                                                                                                                                                                                                                                                                                                                                                                                                                                                                                                                                                                                                                                                                                                                                                                                                                                                                                                                                                                                                                                                                                                                                                                                                                                                                                                                                                                                                                                                                                                                                                                                                                                                                                                                                                                                                                                                                                                                                                                                                                                                                      | 75.7%    | 24.3%     |
| Comal                                                                                                                                                                                                                                                                                                                                                                                                                                                                                                                                                                                                                                                                                                                                                                                                                                                                                                                                                                                                                                                                                                                                                                                                                                                                                                                                                                                                                                                                                                                                                                                                                                                                                                                                                                                                                                                                                                                                                                                                                                                                                                                          | 89.8%    | 10.2%     |
| Atascosa                                                                                                                                                                                                                                                                                                                                                                                                                                                                                                                                                                                                                                                                                                                                                                                                                                                                                                                                                                                                                                                                                                                                                                                                                                                                                                                                                                                                                                                                                                                                                                                                                                                                                                                                                                                                                                                                                                                                                                                                                                                                                                                       | 53.4%    | 46.6%     |
| Wilson                                                                                                                                                                                                                                                                                                                                                                                                                                                                                                                                                                                                                                                                                                                                                                                                                                                                                                                                                                                                                                                                                                                                                                                                                                                                                                                                                                                                                                                                                                                                                                                                                                                                                                                                                                                                                                                                                                                                                                                                                                                                                                                         | 68.3%    | 31.7%     |
| Kendall                                                                                                                                                                                                                                                                                                                                                                                                                                                                                                                                                                                                                                                                                                                                                                                                                                                                                                                                                                                                                                                                                                                                                                                                                                                                                                                                                                                                                                                                                                                                                                                                                                                                                                                                                                                                                                                                                                                                                                                                                                                                                                                        | 54.2%    | 45.8%     |
| Kerr                                                                                                                                                                                                                                                                                                                                                                                                                                                                                                                                                                                                                                                                                                                                                                                                                                                                                                                                                                                                                                                                                                                                                                                                                                                                                                                                                                                                                                                                                                                                                                                                                                                                                                                                                                                                                                                                                                                                                                                                                                                                                                                           | 87.7%    | 12.3%     |
| Bandera                                                                                                                                                                                                                                                                                                                                                                                                                                                                                                                                                                                                                                                                                                                                                                                                                                                                                                                                                                                                                                                                                                                                                                                                                                                                                                                                                                                                                                                                                                                                                                                                                                                                                                                                                                                                                                                                                                                                                                                                                                                                                                                        | 58.3%    | 41.7%     |
| Other                                                                                                                                                                                                                                                                                                                                                                                                                                                                                                                                                                                                                                                                                                                                                                                                                                                                                                                                                                                                                                                                                                                                                                                                                                                                                                                                                                                                                                                                                                                                                                                                                                                                                                                                                                                                                                                                                                                                                                                                                                                                                                                          | 67.1%    | 32.9%     |