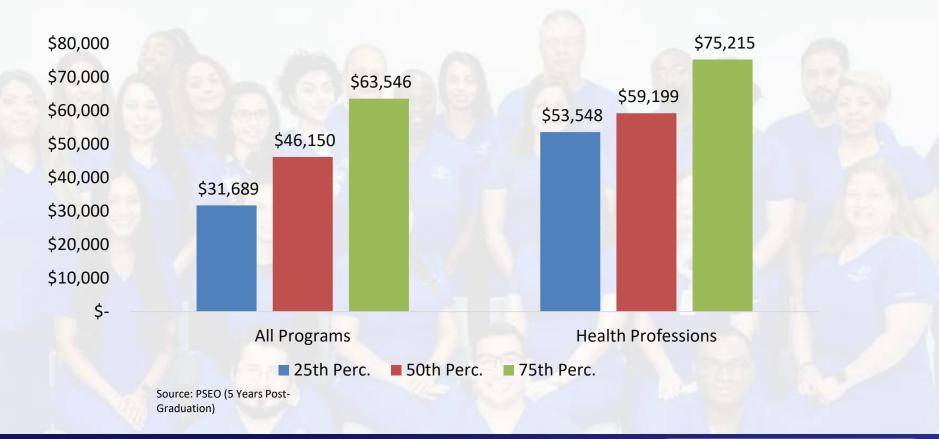

-------------------|------|------|------|------|------|---------------|
| Active & Collaborative Learning | 48.6 | 51.3 | 48.1 | 49.1 | 49.5 | *             |
| Student Effort                  | 50.4 | 49.5 | 52.1 | 46.0 | 47.1 | $\Rightarrow$ |
| Academic Challenge              | 49.5 | 49.0 | 48.8 | 47.4 | 52.4 | $\Rightarrow$ |
| Student/Faculty Interaction     | 48.4 | 50.8 | 48.3 | 47.8 | 52.3 | *             |
| Support for Learners            | 54.5 | 53.7 | 56.0 | 52.5 | 55.6 | $\Rightarrow$ |









## Percentage of Students Rating their Entire Educational Experience as "Good or Excellent"



## Would you Recommend this College to a Friend or Family Member?









## Students Employed and/or Enrolled Within 6 Months of Graduation



#### St. Philip's College's Graduate Wages











# PACE Results – St. Philip's College









#### **PACE Four Climate Factors – St. Philip's College**

| Factor                   | 2017 | 2018 | 2020 | 2021 |
|--------------------------|------|------|------|------|
| Institutional Structure  | 3.5  | 3.8  | 3.9  | 3.9  |
| Supervisory Relationship | 3.9  | 3.9  | 4.1  | 4.1  |
| Teamwork                 | 3.9  | 4.0  | 4.1  | 4.2  |
| Student Focus            | 4.1  | 4.2  | 4.3  | 4.3  |





#### **Student Success Priorities**

#### **Enrollment Strategies**

- Offer multiple Enroll-A-Palooza events throughout the semester
- Continue outreach to stop-out and AlamoPROMISE students
- Enhance strategic course scheduling

#### **Academic/Career Technical Strategies**

- Increase Workforce Talent Pipeline-Healthcare
- Enhance j