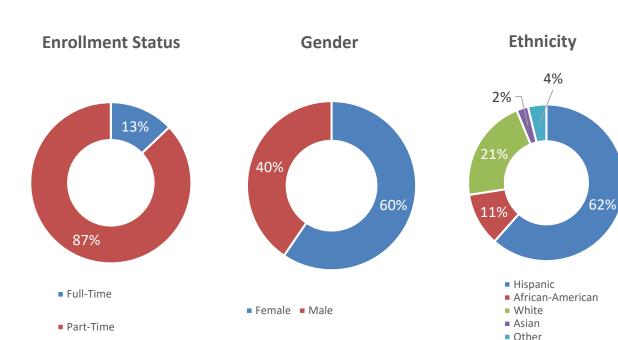

## **Student Profile Fall 2021**

#### **Enrollment Status**

·13% (1,605) Full-Time, 87% (10,850) Part-Time

#### Gender

·60% (7,407) Female, 40% (5,048) Male

#### **Ethnicity**

- ·62% (7,674) Hispanic
- ·11% (1,369) African-American
- ·21% (2,648) White
- ·2% (296) Asian
- ·4% (468) Other
- ·24.1% (2,998) Dual Credit
- ·67.2% FTIC Require Remediation (post-refresher)
- ·24.5% Economically Disadvantaged (Based on Fall 2020)