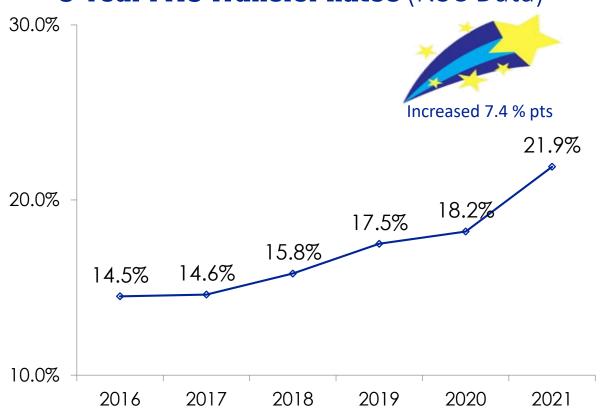

9.1%      |
| Dallas County CCD         | 35.1%      |
| Tarrant County CCD        | 33.4%      |
| Lone Star College System  | 31.8%      |
| Austin Community College  | 29.2%      |
| Collin County CCD         | 28.7%      |
| Houston Community College | 26.6%      |







#### **Average Time to Associate Degree**



#### **Average SCH to Associate Degree**

| þ                  | 90   | 86   | 84   | 81   | 80   |
|--------------------|------|------|------|------|------|
| $\sim$             | 88   | 84   | 81   | 81   | 79   |
| Native<br>Students | 71.7 | 64.3 | 63.5 | 64.0 | 65.0 |
|                    | 2017 | 2018 | 2018 | 2020 | 2021 |



2021 65.0 Hours average SCH to Associate Degree

St. Philip's College Native Students









#### **6-Year FTIC Transfer Rates** (NSC Data)





#### **Where SPC Students Transfer** (AY '21)

- 1. UTSA (316)
- 2. Texas State University (183)
- 3. Texas A&M University (173)
- 4. Texas A&M SA (151)
- 5. University of Texas at Austin (91)







#### **Success at Transfer Institutions**

F16 Transfers Graduating F17-F20

| Institution     | % Graduating |
|-----------------|--------------|
| Alamo           | 67.40%       |
| State Avg.      | 63.60%       |
| SPC             | 63.30%       |
| Peer Group Avg. | 63.10%       |

SPC Improved 6.2 % pts





#### **CCSSE Results | Student Engagement**

| Student Engagement Domain       | 2013 | 2015 | 2017 | 2019 | 2021 | -             |
|---------------------------------|------|------|------|------|------|---------------|
| Active & Collaborative Learning | 48.6 | 51.3 | 48.1 | 49.1