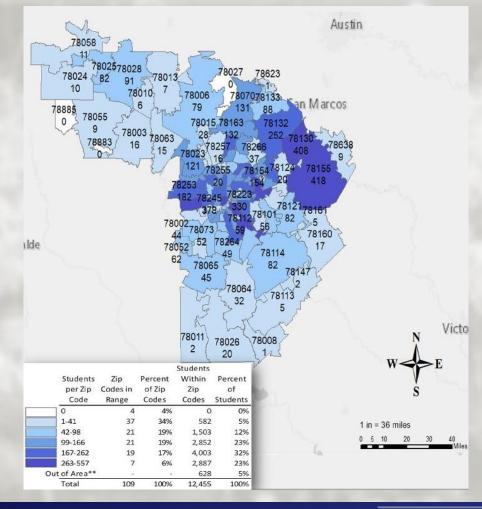

h'











**Science and Math Summer Academy** received Inspiring Programs in STEM **Award** 

**SPC Re-designated as National Center** of Academic Excellence in Cyber **Defense** 









Child Development Center Earns 4-Star Rating

SPC Named Among Top 10 Most Affordable HBCUs































#### **Fall 2021 Headcount by Institute**



### **Enrollment by Modality**

|                      | Fall 2019 | Fall 2020 | Fall 2021 |
|----------------------|-----------|-----------|-----------|
| Exclusively Online   | 2,759     | 2,836     | 3,018     |
| Some Online (hybrid) | 4,319     | 4,031     | 4,565     |
| No Online (f-2-f)    | 5,884     | 5,829     | 4,872     |
| Total                | 12,962    | 12,696    | 12,455    |







# Fall 2020 Headcount by Zip Code







# Fall 2021 Credit Enrollment County by Student Type



|           | C-FAX III   |               | 100        | A THE RESERVE AND A SECOND PORTION OF THE PERSON OF THE PE |
|-----------|-------------|---------------|------------|------------------------------------------------------------------------------------------------------------------------------------------------------------------------------------------------------------------------------------------------------------------------------------------------------------------------------------------------------------------------------------------------------------------------------------------------------------------------------------------------------------------------------------------------------------------------------------