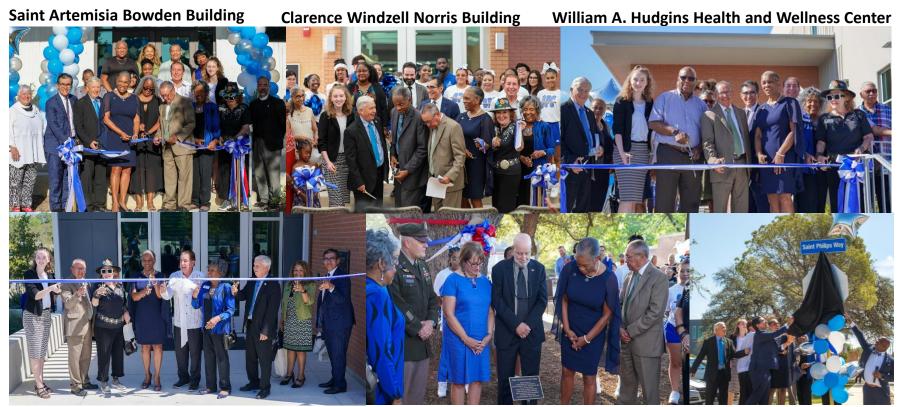

### LEGACY DAY – AUGUST 18, 2022

Tourism, Hospitality and Culinary Arts Building

**Col. Roy Burley Tree Dedication** 

St. Philip's Way Unveiling