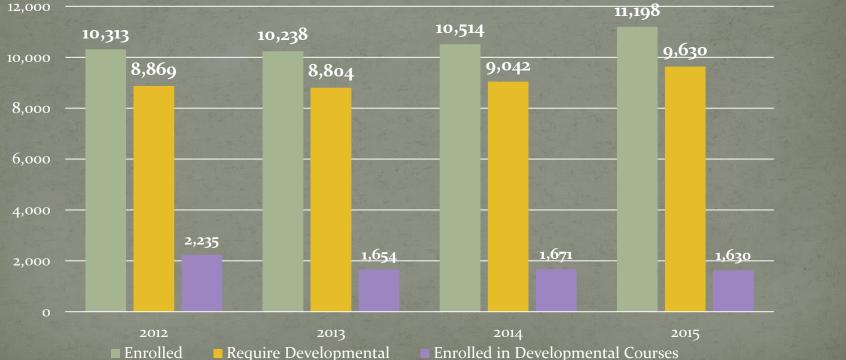

47% Economically Disadvantaged\* (Excluding dual credit) 4,095/(10,514-1,761)\*\*
- 39% Economically Disadvantaged\* (Including dual credit) 4,095 /10,514\*\*
- 63% Enrolled in Online or Hybrid Courses



\*\* Fall 2014 data

# Leading Indicators

# Course Completion Rates



# Productive Grade Rates



# Number of High Risk Courses



#### List of High Risk Courses

- COSC 1301: Introduction to Computing
- ENGL 1302: Composition II
- INRW 0100: Special Topics
- MATH 0305\*: Pre-Algebra
- MATH 0310\*: Elementary Algebra
- MATH 0320\*: Intermediate Algebra
- MATH 1314\*: College Algebra
- MATH 1333: Contemporary Mathematics II (Math for Liberal Arts)

\* Courses included in the Math Immersion project – 64 weeks reduced to 16 weeks

## **Developmental Education Data**

#### Fall Enrollment



#### Developmental Productive Grade Rate



2013 2014 2015

English and Reading combined into integrated course in 2014

#### Strategies to Address High Risk Courses

MATH IMMERSION - (Accelerated Developmental Math) • Piloted Spring 2016 with 9 students Students enroll for Math 0305, 0310, 0320 and 1314 in one semester (4 weeks intense instruction per course) Success rate Math 0305 – 100% pass rate Math 0310 – 88% pass rate Math 0320 – 100% pass rate Math 1314 – 67% pass rate

# Strategies to Address High Risk Courses

ENGL 1302 & INRW0100

- Faculty teaching high risk courses meet weekly with chair
- 4DXWIG addressing student performance improvement strategies
  Student engagement strategy surveys
  Spring 2016 Preliminary completion data: ENGL1302 - 82% INRW0100 - 75.73%

COSC 1301

E