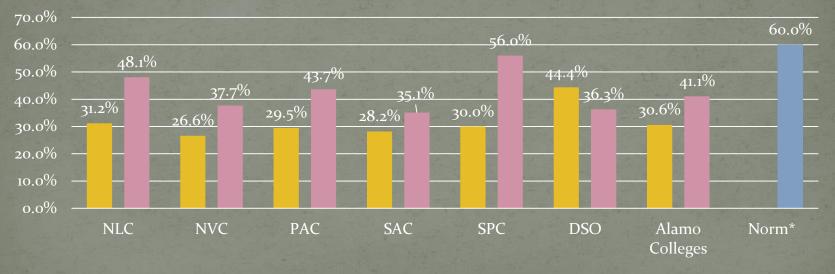

|               |
| Other                                            | 19       | 13       | 30   | 27   | 29   | 50         | 72.4%         |
| —White —African American —Hispanic —Asian —Other |          |          |      |      |      |            |               |

#### Degrees & Certificates Awarded by Gender



-Male Female

#### 6-Year Transfer Rates Benchmarks Statewide 22.5% 50% VLCC Avg. 22.6% 40% **Targets** 30% 25.4% 20.8% **16.3%** 12.2% 20% 12.3% 11.7% 11.3% 10.0% 9.5% 10% 0% 2016 2015 2010 2011 2012 2013 2014 2014 1841 196 1418 1558 1625 174 1593 194

#### Technical Students Employed within 6 Months of Graduation



#### SPC PACE Overall Climate Results



## Alamo Colleges PACE



**2012 2013 2014 2015** 

## Alamo Colleges PACE Participation

**Employee Participation** 



2014 2015

\* NILIE recommends that no inferences be made regarding the data when the response rate is less than 60%

#### PACE Overall Satisfaction by Workforce



# Fall 2012 FT FTIC 3-Year Tracking

|   | 77.3        | 2685 |  | , | 73.5           | 343                   |  |
|---|-------------|------|--|---|----------------|-----------------------|--|
|   | 23.3%       | 829  |  |   | 36.4%          |                       |  |
|   | 20.4%       | 726  |  |   | 50.470         | 171                   |  |
|   | 17.2%       | 610  |  |   | 15.1%          | 71                    |  |
|   | 16.4%       | 520* |  |   | 10.0%<br>12.0% | 47<br>54 <sup>*</sup> |  |
| A | LAMO COLLEO | GES  |  |   | SPC            |                       |  |
|   |             |      |  |   |                |