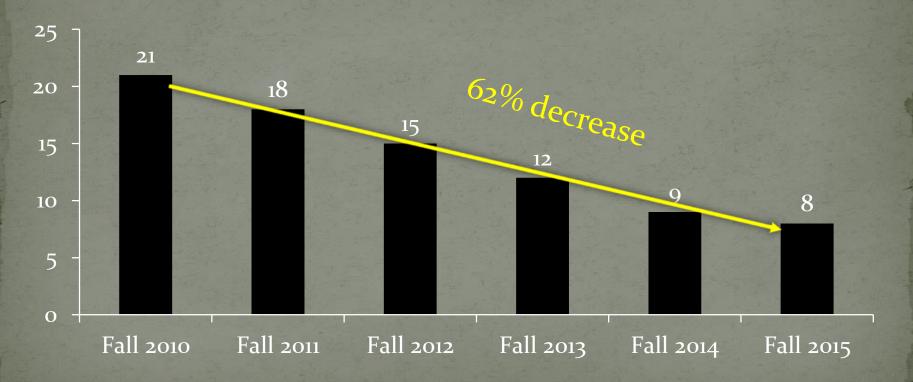

# Number of High Risk Courses

#### List of High Risk Courses

- COSC 1301: Introduction to Computing
- ENGL 1302: Composition II
- INRW 0100: Special Topics
- MATH 0305\*: Pre-Algebra
- MATH 0310\*: Elementary Algebra
- MATH 0320\*: Intermediate Algebra
- MATH 1314\*: College Algebra
- MATH 1333: Contemporary Mathematics II (Math for Liberal Arts)

\* Courses included in the Math Immersion project – 64 weeks reduced to 16 weeks