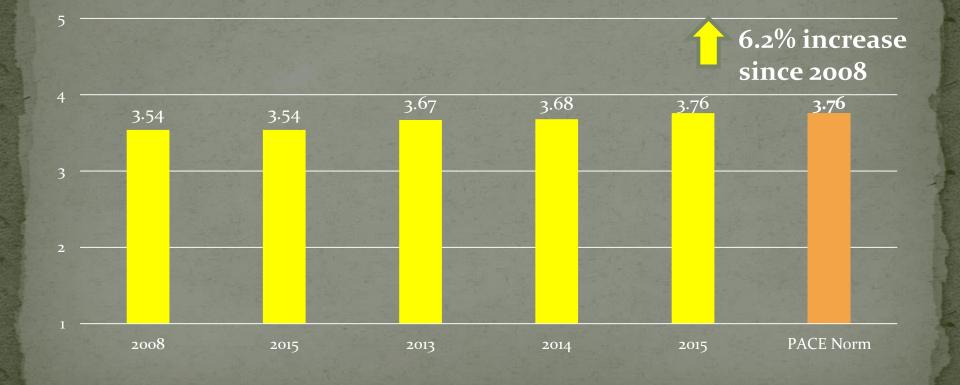

<b>39</b> •4% |
| —Asian                                           | 44       | 27       | 49   | 36   | 39   | 38         |               |
| Other                                            | 19       | 13       | 30   | 27   | 29   | 50         | 72.4%         |
| —White —African American —Hispanic —Asian —Other |          |          |      |      |      |            |               |

#### Degrees & Certificates Awarded by Gender



-Male Female

#### 6-Year Transfer Rates Benchmarks Statewide 22.5% 50% VLCC Avg. 22.6% 40% **Targets** 30% 25.4% 20.8% **16.3%** 12.2% 20% 12.3% 11.7% 11.3% 10.0% 9.5% 10% 0% 2016 2015 2010 2011 2012 2013 2014 2014 1841 196 1418 1558 1625 174 1593 194

#### Technical Students Employed within 6 Months of Graduation



#### SPC PACE Overall Climate Results



## Alamo Colleges PACE



**2012 2013 2014 2015** 

## Alamo Colleges PACE Participation

**Employee Participation** 



2014 2015

\* NILIE recommends that no inferences be made regarding the data when the response rate is less than 60%

#### PACE Overall Satisfaction by Workforce



# Fall 2012 FT FTIC 3-Year Tracking

|   | 77.3        | 2685 |  | , | 73.5           | 343                   |  |
|---|-------------|------|--|---|----------------|-----------------------|--|
|   | 23.3%       | 829  |  |   | 36.4%          |                       |  |
|   | 20.4%       | 726  |  |   | 50.470         | 171                   |  |
|   | 17.2%       | 610  |  |   | 15.1%          | 71                    |  |
|   | 16.4%       | 520* |  |   | 10.0%<br>12.0% | 47<br>54 <sup>*</sup> |  |
| A | L