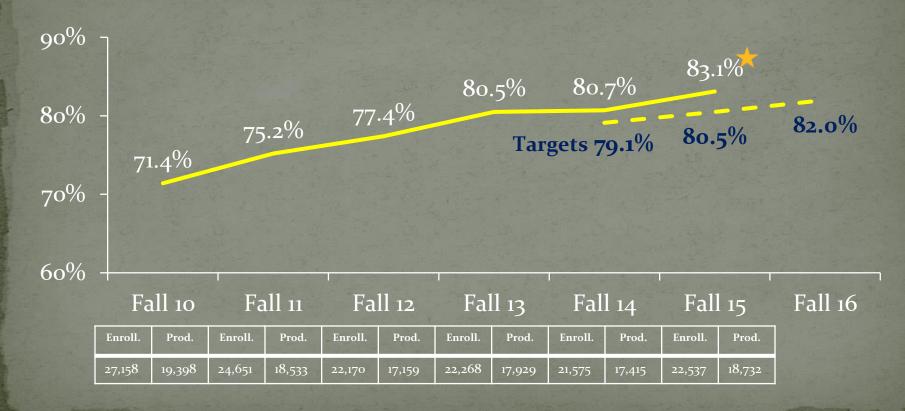

- 14% (1,538) Full-Time, 86% (9,660) Part-Time [62% Excluding dual credit (7,024)]
- 57% (6,332) Female, 43% (4,866) Male
- Ethnicity
  - 54% (6,084) Hispanic
    - 11% (1,272) African-American
    - 28% (3,157) White
    - 6% (685) Other (Other includes Asian, International, Other)
- 24% (2,636) Dual Credit
- 64% (784) FTIC Require Remediation
- 55% Receive Financial Aid (Excluding dual credit) 4,799/(10,514-1,761)\*\*
- 46% Receive Financial Aid (Including dual credit) 4,799 /10,514\*\*
- 47% Economically Disadvantaged\* (Excluding dual credit) 4,095/(10,514-1,761)\*\*
- 39% Economically Disadvantaged\* (Including dual credit) 4,095 /10,514\*\*
- 63% Enrolled in Online or Hybrid Courses



\*\* Fall 2014 data

# Leading Indicators

# Course Completion Rates



# Productive Grade Rates



# Number of High Risk Courses



#### List of High Risk Courses

- COSC 1301: Introduction to Computing
- ENGL 1302: Composition II
- INRW 0100: Special Topics
- MATH 0305\*: Pre-Algebra
- MATH 0310\*: Elementary Algebra
- MATH 0320\*: Intermediate Algebra
- MATH 1314\*: College Algebra
- MATH 1333: Contemporary Mathematics II (Math for Liberal Arts)

\* Courses included in the Math Immersion project – 64 weeks reduced to 16 weeks

## **Developmental Education Data**

#### Fall Enrollment



#### Developmental Productive Grade Rate



2013 2014 2015

English and Reading combined into integrated course in 2014

#### Strategies to Address High Risk Courses

MATH IMMERSION - (Accelerated Developmental Math) • Piloted Spring 2016 with 9 students Students enroll for Math 0305, 0310, 0320 and