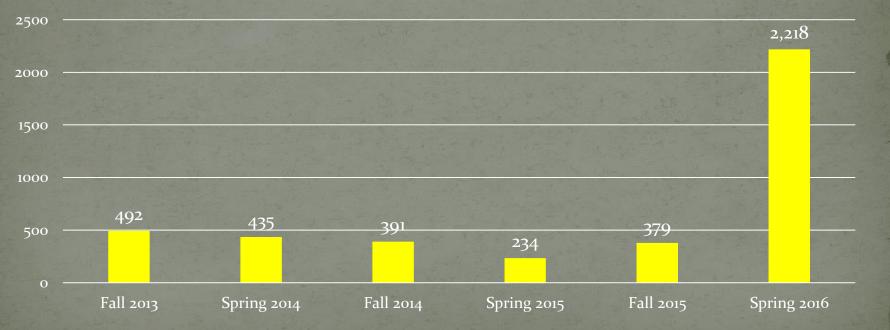

ransfer 📁 Still Enrolled at Alamo 🖉 Left in Good Standing |                  |              |          |  |  |  |

THECB Accountability System data Data spread indicative of national data reported by the National Student Clearing Research Center

#### Core Completers



#### Student Success Strategies 1. Fresh X (Summer Academy) 2. Student Success Contract **Face-to-Face** Manual 3. Registration **High Risk Courses** 4.

#### Student Success Strategies **Intrusive Advising** Math Immersion Course 6. (accelerated developmental course) **Open Education Resources** 7. (Student savings total \$219,474) **New Student Orientation** 8.

## Student Success Strategies New requirement for OLRN 9. (orientation) 10. Monthly Feedback from students

#### Orientation to Online Learning

#### Enrollment



Source: Office of Institutional Planning, Research, and Effectiveness. Daily Argos Report, 2016, uncertified

#### Secondary Education Partnerships 2015-2016

- Early College High Schools
  - Comal Early College High School
    - Students enrolled: 418
    - Third cohort of 48 students graduated May 2016
      - Third cohort scholarship dollars awarded: \$107,000
      - Number of Students Transferring:
        - 38 students accepted their 1st choice university
        - 2 students will be joining military
        - 8 unsure
  - SAISD St. Philip's College Early College High School
    - Students enrolled: 211
    - Located on campus in the Bowden building
  - Seguin Early College High School
    - Students enrolled: 245
  - SAISD Brackenridge High School
    - Students enrolled: 112