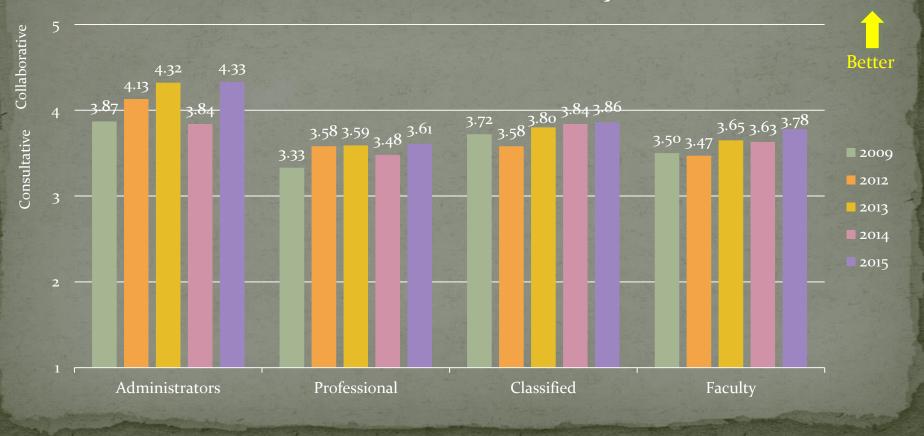

erican —Hispanic —Asian —Other |          |          |      |      |      |            |               |

#### Degrees & Certificates Awarded by Gender



-Male Female

#### 6-Year Transfer Rates Benchmarks Statewide 22.5% 50% VLCC Avg. 22.6% 40% **Targets** 30% 25.4% 20.8% **16.3%** 12.2% 20% 12.3% 11.7% 11.3% 10.0% 9.5% 10% 0% 2016 2015 2010 2011 2012 2013 2014 2014 1841 196 1418 1558 1625 174 1593 194

#### Technical Students Employed within 6 Months of Graduation



#### SPC PACE Overall Climate Results



## Alamo Colleges PACE



**2012 2013 2014 2015** 

## Alamo Colleges PACE Participation

**Employee Participation** 



2014 2015

\* NILIE recommends that no inferences be made regarding the data when the response rate is less than 60%

#### PACE Overall Satisfaction by Workforce



# Fall 2012 FT FTIC 3-Year Tracking

|   | 77.3        | 2685 |  | , | 73.5           | 343                   |  |
|---|-------------|------|--|---|----------------|-----------------------|--|
|   | 23.3%       | 829  |  |   | 36.4%          |                       |  |
|   | 20.4%       | 726  |  |   | 50.470         | 171                   |  |
|   | 17.2%       | 610  |  |   | 15.1%          | 71                    |  |
|   | 16.4%       | 520* |  |   | 10.0%<br>12.0% | 47<br>54 <sup>*</sup> |  |
| A | LAMO COLLEO | GES  |  |   | SPC            |                       |  |
|   |             |      |  |   |                |                       |  |

Graduated from Alamo

In-State Transfer

Still Enrolled at Alamo

Left in Good Standing

\*THECB Accountability System

#### Fall 2011 c