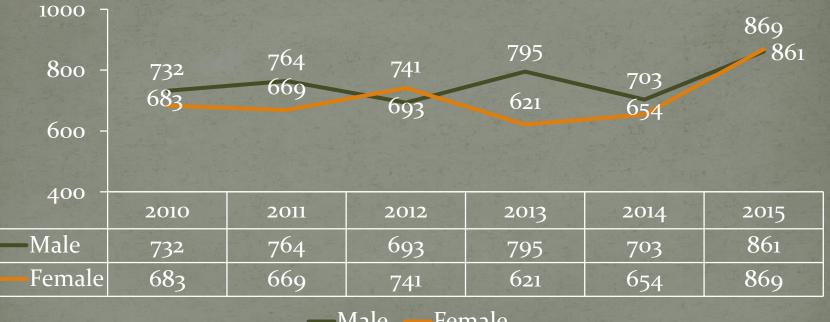

# Fall Headcount Enrollment

## Student Profile Fall 2015

- 14% (1,538) Full-Time, 86% (9,660) Part-Time [62% Excluding dual credit (7,024)]
- 57% (6,332) Female, 43% (4,866) Male
- Ethnicity
  - 54% (6,084) Hispanic
    - 11% (1,272) African-American
    - 28% (3,157) White
    - 6% (685) Other (Other includes Asian, International, Other)
- 24% (2,636) Dual Credit
- 64% (784) FTIC Require Remediation
- 55% Receive Financial Aid (Excluding dual credit) 4,799/(10,514-1,761)\*\*
- 46% Receive Financial Aid (Including dual credit) 4,799 /10,514\*\*
- 47% Economically Disadvantaged\* (Excluding dual credit) 4,095/(10,514-1,761)\*\*
- 39% Economically Disadvantaged\* (Including dual credit) 4,095 /10,514\*\*
- 63% Enrolled in Online or Hybrid Courses