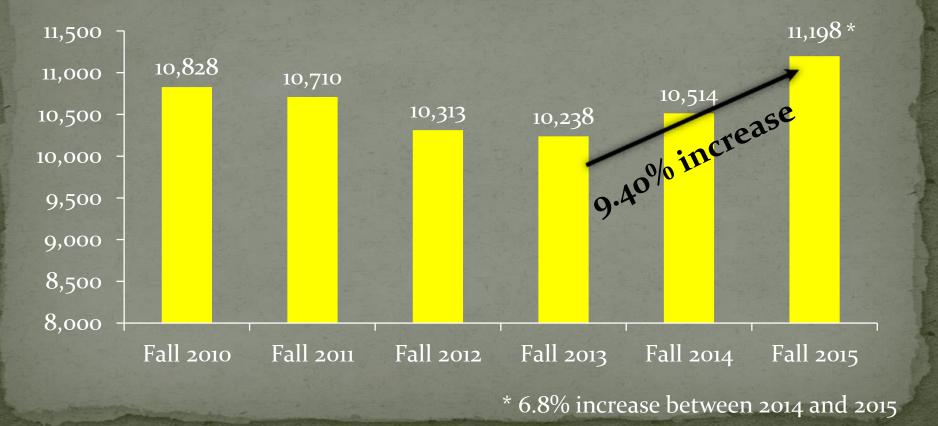

# Fall Headcount Enrollment

#### Enrollment

Source: Office of Institutional Planning, Research, and Effectiveness. Daily Argos Report, 2016, uncertified