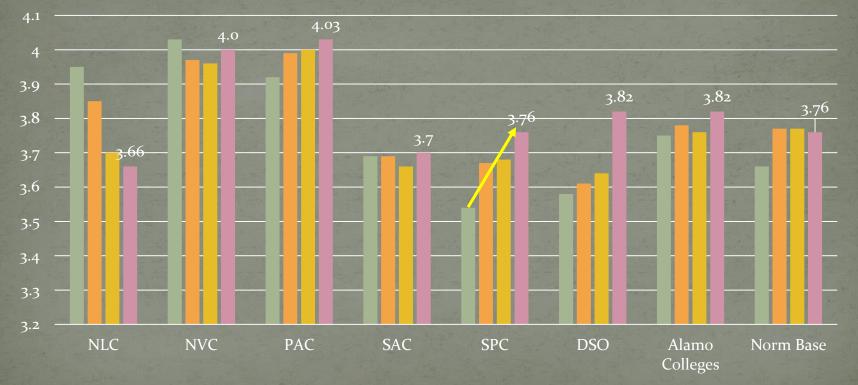

| 44       | 27       | 49   | 36   | 39   | 38         |               |
| Other                                            | 19       | 13       | 30   | 27   | 29   | 50         | 72.4%         |
| —White —African American —Hispanic —Asian —Other |          |          |      |      |      |            |               |

#### Degrees & Certificates Awarded by Gender



-Male Female

#### 6-Year Transfer Rates Benchmarks Statewide 22.5% 50% VLCC Avg. 22.6% 40% **Targets** 30% 25.4% 20.8% **16.3%** 12.2% 20% 12.3% 11.7% 11.3% 10.0% 9.5% 10% 0% 2016 2015 2010 2011 2012 2013 2014 2014 1841 196 1418 1558 1625 174 1593 194

#### Technical Students Employed within 6 Months of Graduation



#### SPC PACE Overall Climate Results



## Alamo Colleges PACE



**2012 2013 2014 2015** 

## Alamo Colleges PACE Participation

**Employee Participation** 



2014 2015

\* NILIE recommends that no inferences be made regarding the data when the response rate is less than 60%

#### PACE Overall Satisfaction by Workforce



# Fall 2012 FT FTIC 3-Year Tracking

|   | 77.3        | 2685 |  | , | 73.5           | 343                   |  |
|---|-------------|------|--|---|----------------|-----------------------|--|
|   | 23.3%       | 829  |  |   | 36.4%          |                       |  |
|   | 20.4%       | 726  |  |   | 50.470         | 171                   |  |
|   | 17.2%       | 610  |  |   | 15.1%          | 71                    |  |
|   | 16.4%       | 520* |  |   | 10.0%<br>12.0% | 47<br>54 <sup>*</sup> |  |
| A | LAMO COLLEO | GES  |  |   |