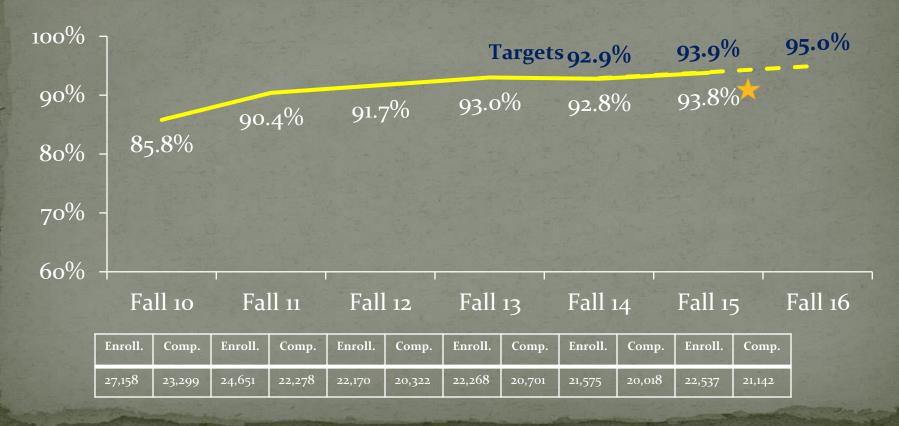

# Student Profile Fall 2015

- 14% (1,538) Full-Time, 86% (9,660) Part-Time [62% Excluding dual credit (7,024)]
- 57% (6,332) Female, 43% (4,866) Male
- Ethnicity
  - 54% (6,084) Hispanic
    - 11% (1,272) African-American
    - 28% (3,157) White
    - 6% (685) Other (Other includes Asian, International, Other)
- 24% (2,636) Dual Credit
- 64% (784) FTIC Require Remediation
- 55% Receive Financial Aid (Excluding dual credit) 4,799/(10,514-1,761)\*\*
- 46% Receive Financial Aid (Including dual credit) 4,799 /10,514\*\*
- 47% Economically Disadvantaged\* (Excluding dual credit) 4,095/(10,514-1,761)\*\*
- 39% Economically Disadvantaged\* (Including dual credit) 4,095 /10,514\*\*
- 63% Enrolled in Online or Hybrid Courses



\*\* Fall 2014 data

# Leading Indicators

# Course Completion Rates



# Productive Grade Rates



# Number of High Risk Courses



#### List of High Risk Courses

- COSC 1301: Introduction to Computing
- ENGL 1302: Composition II
- INRW 0100: Special Topics
- MATH 0305\*: Pre-Algebra
- MATH 0310\*: Elementary Algebra
- MATH 0320\*: Intermediate Algebra
- MATH 1314\*: College Algebra
- MATH 1333: Contemporary Mathematics II (Math for Liberal Arts)

\* Courses included in the Math Immersion project – 64 weeks reduced to 16 weeks

## **Developmental Education Data**

#### Fall Enrollment



#### Developmental Productive Grade Rate



2013 2014 2015

English and Reading combined into integrated course in 2014

#### Strategies to Address High Risk Courses

MATH IMMERSION - (Accelerated Developmental Math) • Piloted Spring 2016 with 9 students Students enroll fo