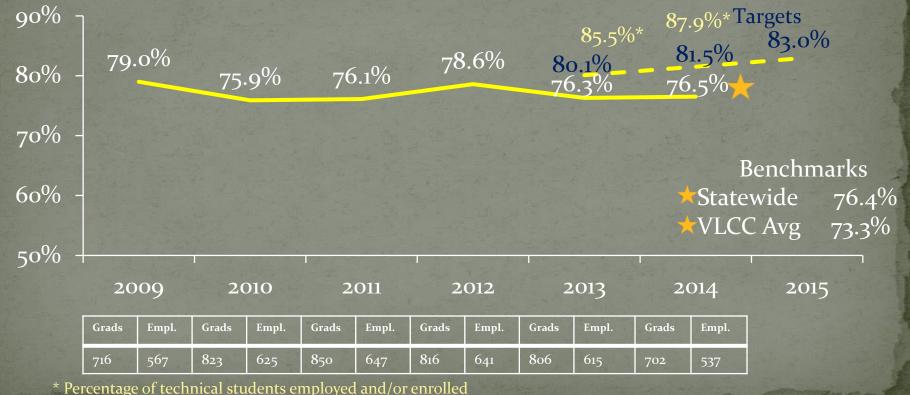

| 694  | 751  | 754  | 1051       | <b>39</b> •4% |
| —Asian                                           | 44       | 27       | 49   | 36   | 39   | 38         |               |
| Other                                            | 19       | 13       | 30   | 27   | 29   | 50         | 72.4%         |
| —White —African American —Hispanic —Asian —Other |          |          |      |      |      |            |               |

#### Degrees & Certificates Awarded by Gender



-Male Female

#### 6-Year Transfer Rates Benchmarks Statewide 22.5% 50% VLCC Avg. 22.6% 40% **Targets** 30% 25.4% 20.8% **16.3%** 12.2% 20% 12.3% 11.7% 11.3% 10.0% 9.5% 10% 0% 2016 2015 2010 2011 2012 2013 2014 2014 1841 196 1418 1558 1625 174 1593 194

#### Technical Students Employed within 6 Months of Graduation



#### SPC PACE Overall Climate Results



## Alamo Colleges PACE



**2012 2013 2014 2015** 

## Alamo Colleges PACE Participation

**Employee Participation** 



2014 2015

\* NILIE recommends that no inferences be made regarding the data when the response rate is less than 60%

#### PACE Overall Satisfaction by Workforce



# Fall 2012 FT FTIC 3-Year Tracking

|   | 77.3        | 2685 |  | , | 73.5           | 343                   |  |
|---|-------------|------|--|---|----------------|-----------------------|--|
|   | 23.3%       | 829  |  |   | 36.4%          |                       |  |
|   | 20.4%       | 726  |  |   | 50.470         | 171                   |  |
|   | 17.2%       | 610  |  |   | 15.1%          | 71                    |  |
|   | 16.4%       | 520* |  |   | 10.0%<br>1