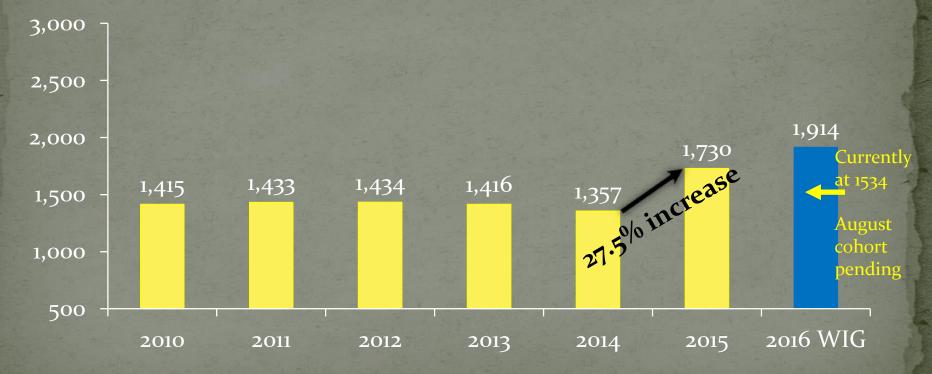

|
| РТ         | 483        | 68          | 669  | 93          | 731  | 104   | 775  | 73    | 1035    | 142    | and the second s |

## Degrees and Certificates Awarded



all and a strong

#### Degrees & Certificates Awarded by Ethnicity

| 1200 -<br>1000 -                                 |          |          |      |      |      | 1051       |               |
|--------------------------------------------------|----------|----------|------|------|------|------------|---------------|
| 800 -                                            | 681      | 742      | 694  | 751  | 754  | 1 - 2      |               |
| 600 -                                            | 515      | 483      | 480  | 436  | 367  | 399        |               |
| 400 -                                            | 156      | 168      | 181  | 166  | 168  | 192        | -             |
| 200 -<br>0 -                                     | 44<br>19 | 27<br>13 | 49   |      | 39   | r 50