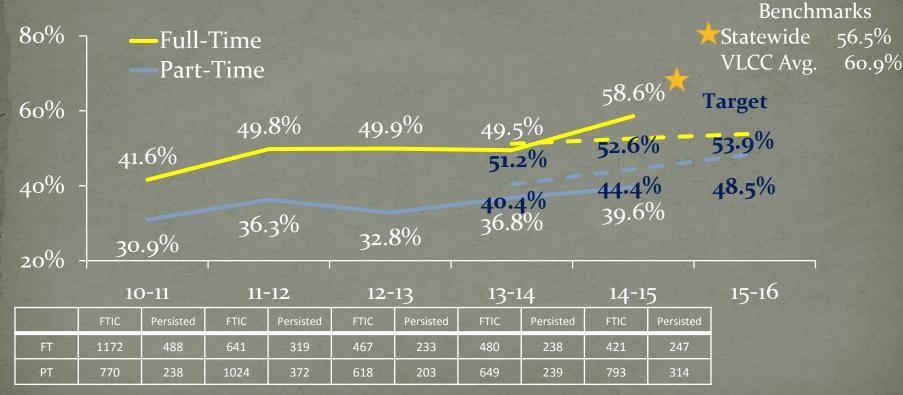

| 50.0            |
| Academic Challenge                 | 50.3 | 51.3 | 49.5 | 49.0                | 50.0            |
| Student/Faculty Interaction        | 50.5 | 48.8 | 48.4 | 50.8 <mark>/</mark> | 50.0            |
| Support for Learners               | 54.8 | 54.8 | 54.5 | 53·7 <mark>大</mark> | 50.0            |

## Noel Levitz

**Student Satisfaction Inventory** 

Above

Norm

National

6.0 .96 .80 80 5.63 5.39 5.59 5 J 5.58 5.43 5-35 36 5.06 5.17 ¥ J 6 5 34  $\overline{\mathbf{\infty}}$ 4 Ψ 4 3 0 Academic Academic Admissions Campus Support Instructional Student Responsiveness Advising **Financial Aid** to Diverse Services Climate Services Effectiveness Centeredness **Populations** 

2012 2014 2016 National Comparison Group

#### Fall-to-Fall FTIC Persistence Rates



# Lagging Indicators

#### Four-Year FTIC Graduation Rates Statewide

Benchmarks 19% 17.9%

| 22%        | ן          | Full-Ti     | me   |             |      |       |      |       | Ta      | argets | 20.0%