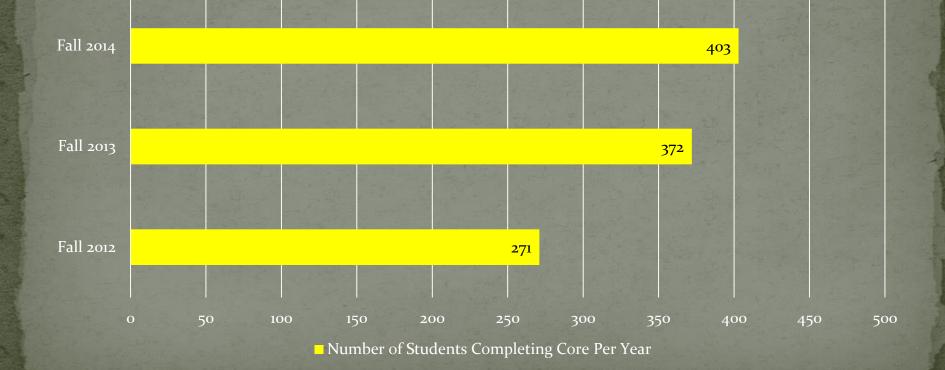

.4%        | 15.1%    |  |  |  |
|                                                                                                |                  | 10.2%        | 10%      |  |  |  |
| 14.1%                                                                                          | 16.4%            | 10.2%        | 12%      |  |  |  |
| ALAMO COLLEGES FY11                                                                            | ALAMO COLLEGES F | Y12 SPC FY11 | SPC FY12 |  |  |  |
| 🔳 Graduated from Alamo 🛛 💻 In-State Transfer 📁 Still Enrolled at Alamo 🖉 Left in Good Standing |                  |              |          |  |  |  |

THECB Accountability System data Data spread indicative of national data reported by the National Student Clearing Research Center

#### Core Completers



#### Student Success Strategies 1. Fresh X (Summer Academy) 2. Student Success Contract **Face-to-Face** Manual 3. Registration **High Risk Courses** 4.

#### Student Success Strategies **Intrusive Advising** Math Immersion Course 6. (accelerated developmental course) **Open Education Resources** 7. (Student savings total \$219,474) **New Student Orientation** 8.

## Student Success Strategies New requirement for OLRN 9. (orientation) 10. Monthly Feedback from students

#### Orientation to Online Learning

#### Enrollment



Source: Office of Institutional Planning, Research, and Effectiveness. Daily Argos Report, 2016, uncertified

#### Secondary Education Partnerships 2015-2016

- Early College High Schools
  - Comal Early College High School
    - Students enrolled: 418
    - Third co