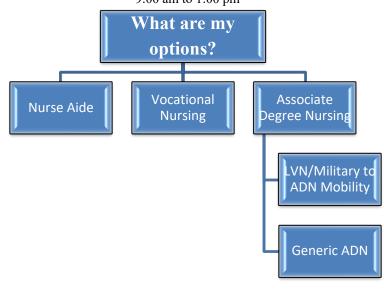

## **Advisor's Corner**

Program Advisor: Alexsandro Sanchez Email: <u>asanchez1120@alamo.edu</u> Phone: 210-486-2139

Remember ACES email is the OFFICIAL form of communication with the Alamo Colleges. INCLUDE YOUR BANNER ID IN EVERY EMAIL. Please allow 24-48 hours for email response.

If you do not have an assigned advisor, drop-in advising hours are Mondays from 2:00 pm to 6:00 pm; Wednesday 5:00pm to 7:00 pm; Thursdays 9:00am to 1:00pm and the first Saturday of every month from 9:00 am to 1:00 pm





## **Important Information:**

- SPC Application for Admission is required (<u>www.applytexas.org</u>).
- ADN admission applications are available online at the program's website.
- Please contact your academic advisor for admission questions, TSI College ready criteria as well as course information.
- Academic Advising: <u>https://www.alamo.edu/spc/academics/academic-resources/academic-advising/</u>





Remember we are only an email away!